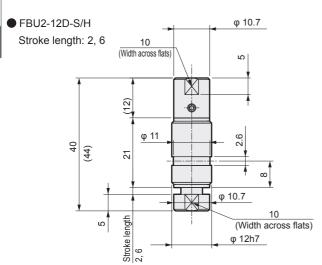

## Dimensions (FBU2-12M, FBU2-12D)

● FBU2-12M-S

φ 10.7 Stroke length: 16 (Width across flats) 2 12) M12 × 1 14 3 64 Stroke length (16.2)16 φ 10.7 10 2 (Width across flats)

Note: Values in ( ) are dimensions for the 6 strokes.

Stroke length: 16

(Width across flats)

Note: Values in ( ) are dimensions for the 6 strokes.

Note: Values in ( ) are dimensions for the 6 strokes.

Note: The O-ring is shipped installed. Apply a light coat of lubricant, such as grease, to the O-ring to maintain sealing.