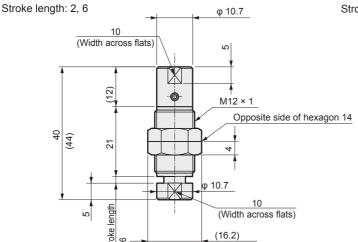

## Dimensions (FBU2-12M, FBU2-12D)

● FBU2-12M-S

φ 10.7 Stroke length: 16 (Width across flats) 2 12) M12 × 1 14 3 64 Stroke length (16.2)16 φ 10.7 10 2 (Width across flats)

Note: Values in ( ) are dimensions for the 6 strokes.

Stroke length: 16

(Width across flats)

Note: Values in ( ) are dimensions for the 6 strokes.

Note: Values in ( ) are dimensions for the 6 strokes.

Note: The O-ring is shipped installed. Apply a light coat of lubricant, such as grease, to the O-ring to maintain sealing.