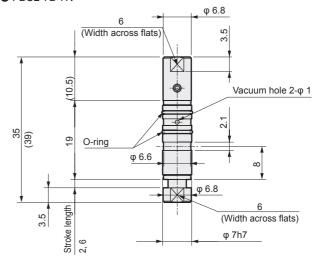

## Dimensions (FBU2-7D, FBU2-8M)

● FBU2-7D-S

● FBU2-7D-HV

Note: Values in ( ) are dimensions for the 6 strokes.

Note: Values in ( ) are dimensions for the 6 strokes.

Note: The O-ring is shipped installed.

Apply a light coat of lubricant, such as grease, to

the O-ring to maintain sealing.

Note: Drawing dimensions are the same regardless of

head and tail shape.

Note: Values in ( ) are dimensions for the 6 strokes.

Glass float module

Ending

F.R.L.

Pneumatic auxiliary components