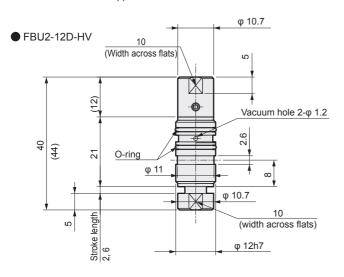

Stroke length: 16

(Width across flats)

Note: Values in ( ) are dimensions for the 6 strokes.

Note: Values in ( ) are dimensions for the 6 strokes.

Note: The O-ring is shipped installed. Apply a light coat of lubricant, such as grease, to the O-ring to maintain sealing.

Note: Drawing dimensions are the same regardless of head and tail shape.