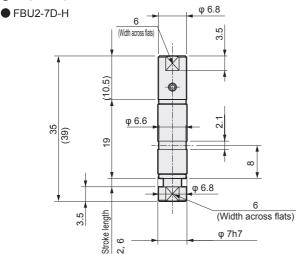

## Dimensions (FBU2-7D, FBU2-8M)

● FBU2-7D-S

● FBU2-7D-HV

Note: Values in ( ) are dimensions for the 6 strokes.

Note: Values in ( ) are dimensions for the 6 strokes.

Note: The O-ring is shipped installed.

Apply a light coat of lubricant, such as grease, to

the O-ring to maintain sealing.

Note: Drawing dimensions are the same regardless of

head and tail shape.

Note: Values in ( ) are dimensions for the 6 strokes.

Glass float module

Ending

F.R.L.

Pneumatic auxiliary components