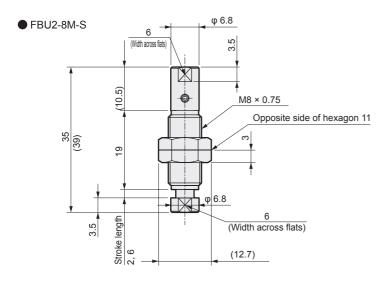

## Dimensions (FBU2-7D, FBU2-8M)

● FBU2-7D-S

● FBU2-7D-HV

Note: Values in ( ) are dimensions for the 6 strokes.

Note: Values in ( ) are dimensions for the 6 strokes.

Note: The O-ring is shipped installed.

Apply a light coat of lubricant, such as grease, to

the O-ring to maintain sealing.

Note: Drawing dimensions are the same regardless of

head and tail shape.

Note: Values in ( ) are dimensions for the 6 strokes.

Glass float module

Ending

F.R.L.

Pneumatic auxiliary components