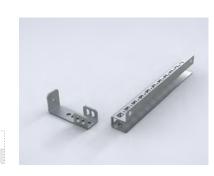

## Depth adjust kit, MPGDA

**Description:** To provide depth adjustment for mounting plate.

Material: 2 mm galvanized steel.

Pack quantity: 1 set with mounting accessories.

| Item no. |
|----------|
| MPGDA01  |