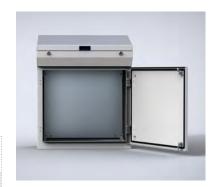

## Mounting plate, GCPZ

**Description:** Standard mounting plate for MPG(S) console. Adjustable in depth using

MPGDA accessory.

Material: 2.5 mm galvanized steel.

Pack quantity: 1 plate with mounting accessories.