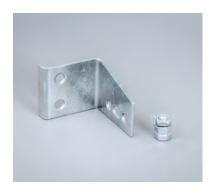

## Mounting angles (19") fixing brackets, DND

**Description:** For fixing 19" profiles in 600 mm, wide enclosures. Adjustable in depth in

12.5 mm steps.

Material: 3 mm zinc plated mild steel.

Pack quantity: 4 brackets with mounting accessories.

| Item no. |
|----------|
| DND01    |