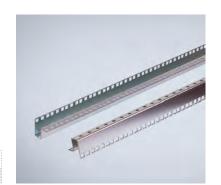

### Mounting angles (19"), DNN

**Description:** To achieve 19" or partial 19" in 800 mm wide enclosures, these profiles can

be mounted with the mounting brackets DNB. To achieve 19" in 600 mm

wide enclosures, use the brackets DND.

Material: 2 mm zinc plated steel.

Pack quantity: 2 pieces.

| N° of units | Item no. |
|-------------|----------|
| 6           | DNN06    |
| 9           | DNN09    |
| 10          | DNN10    |
| 11          | DNN11    |
| 13          | DNN13    |
| 15          | DNN15    |