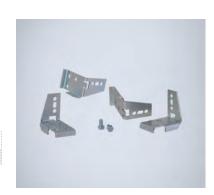

#### Mounting angles (19") brackets, DNB

**Description:** For mounting 19" profiles in 800 mm wide enclosures.

Material: 3 mm zinc plated steel.

Pack quantity: 4 brackets with mounting accessories.

| Item no. |
|----------|
| DNB01    |