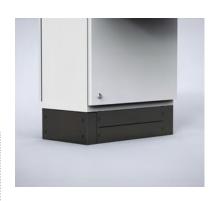

## Front/rear Plinths, PF

**Description:** Front and rear plinth sections. For cabling without any restrictions and

in accordance with the VDE 0113 standard. The plinth consists of four corner pieces with removable front covers. The side panels PS are to be ordered separately. Produced in 100 mm and 200 mm heights. 200 mm high plinths are delivered with a rear cover for cabling that consists of two removable panels 100 mm high. The front cover is a one piece panel of 200 mm high. All panels have double returns on each side for added

Material: Corner pieces in 2 mm and panels in 1.5 mm mild steel.

Finish: RAL 7022 structured powder coating.

Pack quantity: 1 set of 4 corner pieces including covers. Front and rear panel (2 rear

panels for 200 mm high plinths) with mounting accessories. Mounting

accessories for side panels PST.

Mounting requirement: Add the side panels PS for a complete plinth. When combining enclosures

it is recommended to add transversal panels PCP for cable duct support

and extra rigidity.