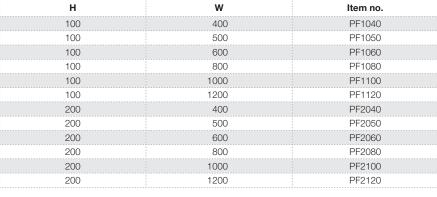

| For console |      |          |
|-------------|------|----------|
| Н           | W    | Item no. |
| 100         | 400  | PF1040   |
| 100         | 500  | PF1050   |
| 100         | 600  | PF1060   |
| 100         | 800  | PF1080   |
| 100         | 1000 | PF1100   |
| 100         | 1200 | PF1120   |
| 200         | 400  | PF2040   |
| 200         | 500  | PF2050   |
| 200         | 600  | PF2060   |
| 200         | 800  | PF2080   |
| 200         | 1000 | PF2100   |
| 200         | 1200 | PF2120   |