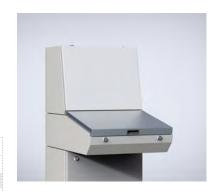

## Stainless lid, MPLS

**Description:** For replacing the standard lid on MPC desk units or MPG consoles where

high corrosion resistance is required.

**Material:** 2 mm AISI 304 pre-grained stainless steel.

**Finish:** 240s pre-grained stainless steel (average 0.5 micron).

| For console |          |
|-------------|----------|
| W           | Item no. |
| 600         | MPLS062  |
| 800         | MPLS082  |
| 1000        | MPLS102  |
| 1200        | MPLS122  |
| 1600        | MPLS162  |