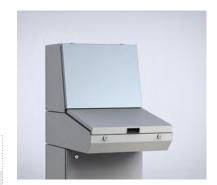

## Stainless lid, MPLS

**Description:** For replacing the standard lid on MPC desk units or MPG consoles where

high corrosion resistance is required.

**Material:** 2 mm AISI 304 pre-grained stainless steel.

**Finish:** 240s pre-grained stainless steel (average 0.5 micron).

| For console |          |
|-------------|----------|
| W           | Item no. |
| 600         | MPLS062  |
| 800         | MPLS082  |
| 1000        | MPLS102  |
| 1200        | MPLS122  |
| 1600        | MPLS162  |