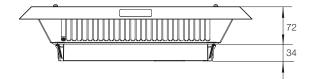

ning system. Filtration efficiency of 81% for the IP 54 unit (REU05R5).

#### Material:

Painted mild steel, and injection-moulded thermoplastic (ABS-FR) self extinguishing, UL94V0.

#### Temperature range:

-15°C to +55°C.

Protection: IP 33/54.

Finish: RAL 7035 structured powder coating.

Approvals: EAC, cRUus\_UL Recognized.

**Pack quantity:** One roof exhaust unit.



### **Dimensional table | REU**



| Filter mat (EN779) | Filtration efficiency (%) | IP | Cut-out (mm) | Item no. |
|--------------------|---------------------------|----|--------------|----------|
| No filter mat      | No filter mat             | 33 | 291x291      | REU03R5  |
| G3                 | 81                        | 54 | 291x291      | REU05R5  |

## Dimensional drawing | REU



Bottom view



Front view