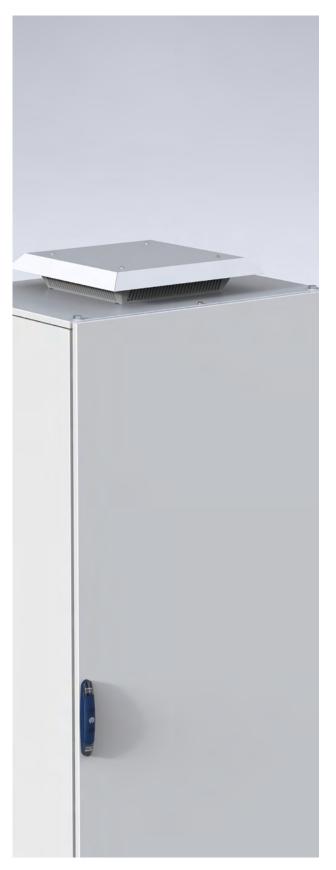

#### **Description:**

Roof exhaust unit for mounting on the top of the enclosure providing natural ventilation. The unit is easily installed with a quick fastening system. Filtration efficiency of 81% for the IP 54 unit (REU05R5).