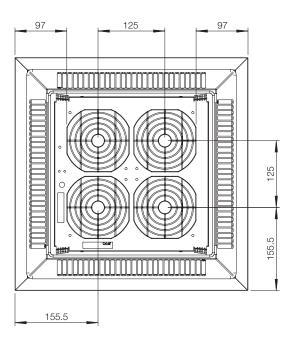

a quick fastening system. Filtration efficiency of 81% for the IP 54 unit (REU05R5).

#### Material:

Painted mild steel, and injection-moulded thermoplastic (ABS-FR) self extinguishing, UL94V0.

#### Temperature range:

-15°C to +55°C.

Protection: IP 33/54.

Finish: RAL 7035 structured powder coating.

Approvals: EAC, cRUus\_UL Recognized.

**Pack quantity:** One roof exhaust unit.



### **Dimensional table | REU**



| Filter mat (EN779) | Filtration efficiency (%) | IP | Cut-out (mm) | Item no. |
|--------------------|---------------------------|----|--------------|----------|
| No filter mat      | No filter mat             | 33 | 291x291      | REU03R5  |
| G3                 | 81                        | 54 | 291x291      | REU05R5  |

## Dimensional drawing | REU



Bottom view



Front view