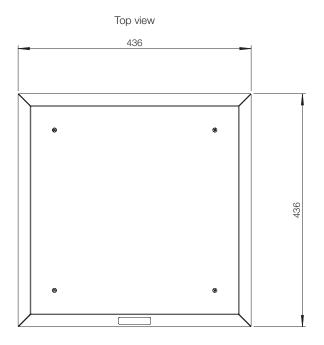

### **Dimensional table | REU**

| Filter mat (EN779) | Filtration efficiency (%) | IP | Cut-out (mm) | Item no. |
|--------------------|---------------------------|----|--------------|----------|
| No filter mat      | No filter mat             | 33 | 291x291      | REU03R5  |
| G3                 | 81                        | 54 | 291x291      | REU05R5  |

## Dimensional drawing | REU

Bottom view

Front view