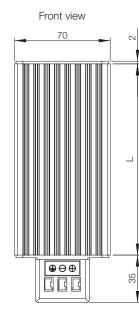

## Anti condensation large heater, EHG

| Description:           | Large heater to be fixed preferably in vertical position to prevent condensation. Mounting clip for 35 mm DIN rail (EN60715). |  |  |
|------------------------|-------------------------------------------------------------------------------------------------------------------------------|--|--|
| Heating element:       | PTC resistor, self regulating and temperature limiting.                                                                       |  |  |
| Material:              | Plastic, and anodised aluminium profile.                                                                                      |  |  |
| Operating temperature: | -40°C to +70°C. The heating capacity is for ambient temperature 20°C.                                                         |  |  |
| Connection:            | Plug terminal connection (2 x 0.5-2.5 $mm^2$ ), available on request with connecting cable (500 mm).                          |  |  |
| Protection:            | IP 44 supplied with cable; IP 20 supplied without cable and with terminals                                                    |  |  |
| Approvals:             | CE, EAC, cULus_UL Listed.                                                                                                     |  |  |
| Pack quantity:         | 1 piece.                                                                                                                      |  |  |

| Capacity (W) | Starting current (A) | L (mm) | Voltage (V)              | Item no. |
|--------------|----------------------|--------|--------------------------|----------|
| 15           | 1.1                  | 65     | 110 - 250 V AC, 50/60 Hz | EHG015   |
| 30           | 1.2                  | 65     | 110 - 250 V AC, 50/60 Hz | EHG030   |
| 45           | 1.8                  | 65     | 110 - 250 V AC, 50/60 Hz | EHG045   |
| 60           | 2.5                  | 140    | 110 - 250 V AC, 50/60 Hz | EHG060   |
| 75           | 4.5                  | 140    | 110 - 250 V AC, 50/60 Hz | EHG075   |
| 100          | 5.0                  | 140    | 110 - 250 V AC, 50/60 Hz | EHG100   |
| 150          | 7.5                  | 215    | 110 - 250 V AC, 50/60 Hz | EHG150   |