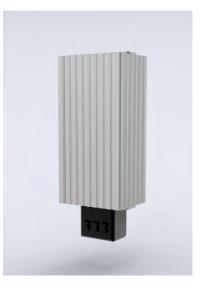

## Anti condensation large heater, EHG

| Description:           | Large heater to be fixed preferably in vertical position to prevent condensation. Mounting clip for 35 mm DIN rail (EN60715). |  |  |
|------------------------|-------------------------------------------------------------------------------------------------------------------------------|--|--|
| Heating element:       | PTC resistor, self regulating and temperature limiting.                                                                       |  |  |
| Material:              | Plastic, and anodised aluminium profile.                                                                                      |  |  |
| Operating temperature: | -40°C to +70°C. The heating capacity is for ambient temperature 20°C.                                                         |  |  |
| Connection:            | Plug terminal connection (2 x 0.5-2.5 $mm^2$ ), available on request with connecting cable (500 mm).                          |  |  |
| Protection:            | IP 44 supplied with cable; IP 20 supplied without cable and with terminals                                                    |  |  |
| Approvals:             | CE, EAC, cULus_UL Listed.                                                                                                     |  |  |
| Pack quantity:         | 1 piece.                                                                                                                      |  |  |