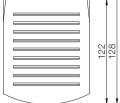

## Description:

Connection: Protection:

Approvals: Finish:

Pack quantity:

| Description:           | High performance heater to prevent condensation. The fan assists<br>the natural convection for a better heat distribution. Double insulated.<br>Mounting clip for 35 mm DIN rail (EN60715). Temperature safety cut-out<br>to protect against overtheating in case of fan failure, automatic reset.<br>Thermostat control lamp. |  |  |
|------------------------|--------------------------------------------------------------------------------------------------------------------------------------------------------------------------------------------------------------------------------------------------------------------------------------------------------------------------------|--|--|
| Material:              | Plastic according to UL94 V-0.                                                                                                                                                                                                                                                                                                 |  |  |
| Setting range:         | 0°C to 60°C.                                                                                                                                                                                                                                                                                                                   |  |  |
| Heating element:       | PTC resistor, temperature limiting.                                                                                                                                                                                                                                                                                            |  |  |
| Fan life:              | 50.000 h at 25°C.                                                                                                                                                                                                                                                                                                              |  |  |
| Operating temperature: | -45 to +70°C.                                                                                                                                                                                                                                                                                                                  |  |  |
| Connection:            | 2 pole clamp 2.5 mm <sup>2</sup> , torque 0.8Nm max.                                                                                                                                                                                                                                                                           |  |  |