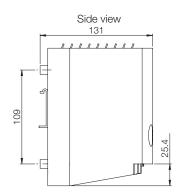

## Description:

Connection: Protection:

Approvals: Finish:

Pack quantity:

| Description:           | High performance heater to prevent condensation. The fan assists<br>the natural convection for a better heat distribution. Double insulated.<br>Mounting clip for 35 mm DIN rail (EN60715). Temperature safety cut-out<br>to protect against overtheating in case of fan failure, automatic reset.<br>Thermostat control lamp. |  |  |
|------------------------|--------------------------------------------------------------------------------------------------------------------------------------------------------------------------------------------------------------------------------------------------------------------------------------------------------------------------------|--|--|
| Material:              | Plastic according to UL94 V-0.                                                                                                                                                                                                                                                                                                 |  |  |
| Setting range:         | 0°C to 60°C.                                                                                                                                                                                                                                                                                                                   |  |  |
| Heating element:       | PTC resistor, temperature limiting.                                                                                                                                                                                                                                                                                            |  |  |
| Fan life:              | 50.000 h at 25°C.                                                                                                                                                                                                                                                                                                              |  |  |
| Operating temperature: | -45 to +70°C.                                                                                                                                                                                                                                                                                                                  |  |  |
| Connection:            | 2 pole clamp 2.5 mm <sup>2</sup> , torque 0.8Nm max.                                                                                                                                                                                                                                                                           |  |  |