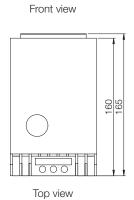

## Description:

Connection: Protection:

Approvals: Finish:

Pack quantity:

| Description:           | High performance heater to prevent condensation. The fan assists<br>the natural convection for a better heat distribution. Double insulated.<br>Mounting clip for 35 mm DIN rail (EN60715). Temperature safety cut-out<br>to protect against overtheating in case of fan failure, automatic reset.<br>Thermostat control lamp. |  |  |
|------------------------|--------------------------------------------------------------------------------------------------------------------------------------------------------------------------------------------------------------------------------------------------------------------------------------------------------------------------------|--|--|
| Material:              | Plastic according to UL94 V-0.                                                                                                                                                                                                                                                                                                 |  |  |
| Setting range:         | 0°C to 60°C.                                                                                                                                                                                                                                                                                                                   |  |  |
| Heating element:       | PTC resistor, temperature limiting.                                                                                                                                                                                                                                                                                            |  |  |
| Fan life:              | 50.000 h at 25°C.                                                                                                                                                                                                                                                                                                              |  |  |
| Operating temperature: | -45 to +70°C.                                                                                                                                                                                                                                                                                                                  |  |  |
| Connection:            | 2 pole clamp 2.5 mm <sup>2</sup> , torque 0.8Nm max.                                                                                                                                                                                                                                                                           |  |  |