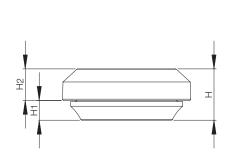

holes in materials of 0.5 to 4.5 mm thickness.

Material: TPE (thermoplastic elastomer), halogen free.

**Temperature resistance:** -50°C to +125°C. **Finish:** RAL 7035.

Protection: IP 67.

| Н    | Н1  | H2   | Metric | Diameter | Cable<br>diameter (mm) | Hole diameter<br>(mm) | Pack<br>quantity | Item no. |
|------|-----|------|--------|----------|------------------------|-----------------------|------------------|----------|
| 11.0 | 4.0 | 6.75 | M16    | 23.5     | 5-10                   | 16.5                  | 50               | CES16    |
| 11.0 | 4.0 | 6.75 | M20    | 27.5     | 6-13                   | 20.5                  | 50               | CES20    |
| 11.0 | 4.0 | 6.75 | M25    | 39.5     | 8-17                   | 25.5                  | 50               | CES25    |
| 11.0 | 4.0 | 6.75 | M32    | 39.5     | 12-24                  | 32.5                  | 25               | CES32    |

Side view