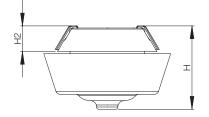

## **Description:**

н

H2

Two-component grommet with membrane seal and cable anchorage. The installation does not require tools, it is self-adjusting to its surrounding wall thickness and click-fixed in place. Because of its compact design it only extends 5.7 mm outside the enclosure on which it is mounted. The "pushout" membrane is a permanent seal until it is penetrated by a cable or pipe. Suitable for holes in materials of 0.7 to 3 mm thickness.

Cable diameter

Diameter

| п     | HZ  | Metric | Diameter | (mm) | (mm) | item no. |
|-------|-----|--------|----------|------|------|----------|
| 17-20 | 5.7 | M20    | 34-37    | 7-11 | 20.5 | CAG20    |
| 17-20 | 5.7 | M25    | 39-42    | 7-13 | 25.5 | CAG25    |
|       |     |        |          |      |      |          |