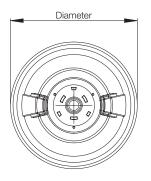

Cable diameter

Diameter

| п     | HZ  | Metric | Diameter | (mm) | (mm) | item no. |
|-------|-----|--------|----------|------|------|----------|
| 17-20 | 5.7 | M20    | 34-37    | 7-11 | 20.5 | CAG20    |
| 17-20 | 5.7 | M25    | 39-42    | 7-13 | 25.5 | CAG25    |
|       |     |        |          |      |      |          |

Front view

Metric

Cut-out

Side view

Item no.

Hole diameter