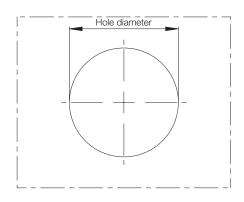

Cable diameter

Diameter

| п     | HZ  | Metric | Diameter | (mm) | (mm) | item no. |
|-------|-----|--------|----------|------|------|----------|
| 17-20 | 5.7 | M20    | 34-37    | 7-11 | 20.5 | CAG20    |
| 17-20 | 5.7 | M25    | 39-42    | 7-13 | 25.5 | CAG25    |
|       |     |        |          |      |      |          |

Front view

Metric

Cut-out

Side view

Item no.

Hole diameter