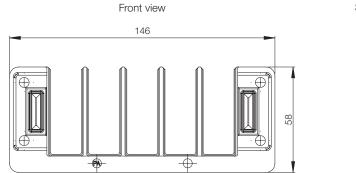

## Connected cable entry gland plate, CCF

| Description:            | Plastic cable entry for a fast, economical and tool-free incoming of cables fitted with connectors, inside the enclosure. Integrated seal. For snap-in fastening (only for wall thicknesses ranging between 1.4 and 2 mm) and/or screwing. Installation height: 14 mm. It has ten openings to be covered with ten CCG cable entry grommets. If it's not necessary to use all the grommets with cables, a dummy grommet is to be used in order to maintain the IP rating. |  |          |  |
|-------------------------|--------------------------------------------------------------------------------------------------------------------------------------------------------------------------------------------------------------------------------------------------------------------------------------------------------------------------------------------------------------------------------------------------------------------------------------------------------------------------|--|----------|--|
| Material:               | Polyamide, halogen free.                                                                                                                                                                                                                                                                                                                                                                                                                                                 |  |          |  |
| Temperature resistance: | -40°C to +140°C.                                                                                                                                                                                                                                                                                                                                                                                                                                                         |  |          |  |
| Flammability:           | V-0 according to UL94.                                                                                                                                                                                                                                                                                                                                                                                                                                                   |  |          |  |
| Finish:                 | Black.                                                                                                                                                                                                                                                                                                                                                                                                                                                                   |  |          |  |
| Protection:             | IP 54 with suitable grommets and cables.                                                                                                                                                                                                                                                                                                                                                                                                                                 |  |          |  |
| Pack quantity:          | 1 piece.                                                                                                                                                                                                                                                                                                                                                                                                                                                                 |  |          |  |
| Openings                |                                                                                                                                                                                                                                                                                                                                                                                                                                                                          |  | Item no. |  |
| 10                      |                                                                                                                                                                                                                                                                                                                                                                                                                                                                          |  | CCF2410  |  |