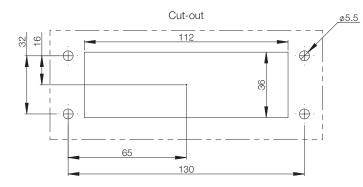

## Connected cable entry gland plate, CCF

| Description:            | Plastic cable entry for a fast, economical and tool-free incoming of cables fitted with connectors, inside the enclosure. Integrated seal. For snap-in fastening (only for wall thicknesses ranging between 1.4 and 2 mm) and/or screwing. Installation height: 14 mm. It has ten openings to be covered with ten CCG cable entry grommets. If it's not necessary to use all the grommets with cables, a dummy grommet is to be used in order to maintain the IP rating. |  |          |  |
|-------------------------|--------------------------------------------------------------------------------------------------------------------------------------------------------------------------------------------------------------------------------------------------------------------------------------------------------------------------------------------------------------------------------------------------------------------------------------------------------------------------|--|----------|--|
| Material:               | Polyamide, halogen free.                                                                                                                                                                                                                                                                                                                                                                                                                                                 |  |          |  |
| Temperature resistance: | -40°C to +140°C.                                                                                                                                                                                                                                                                                                                                                                                                                                                         |  |          |  |
| Flammability:           | V-0 according to UL94.                                                                                                                                                                                                                                                                                                                                                                                                                                                   |  |          |  |
| Finish:                 | Black.                                                                                                                                                                                                                                                                                                                                                                                                                                                                   |  |          |  |
| Protection:             | IP 54 with suitable grommets and cables.                                                                                                                                                                                                                                                                                                                                                                                                                                 |  |          |  |
| Pack quantity:          | 1 piece.                                                                                                                                                                                                                                                                                                                                                                                                                                                                 |  |          |  |
| Openings                |                                                                                                                                                                                                                                                                                                                                                                                                                                                                          |  | Item no. |  |
| 10                      |                                                                                                                                                                                                                                                                                                                                                                                                                                                                          |  | CCF2410  |  |