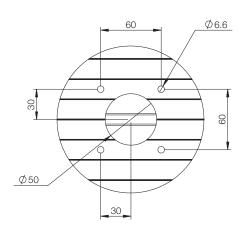

#### Mounting requirement:

OIFP front panel is not included in the standard delivery and needs to be ordered separately.

## **Dimensional drawing | OICP**

Scale 1:3