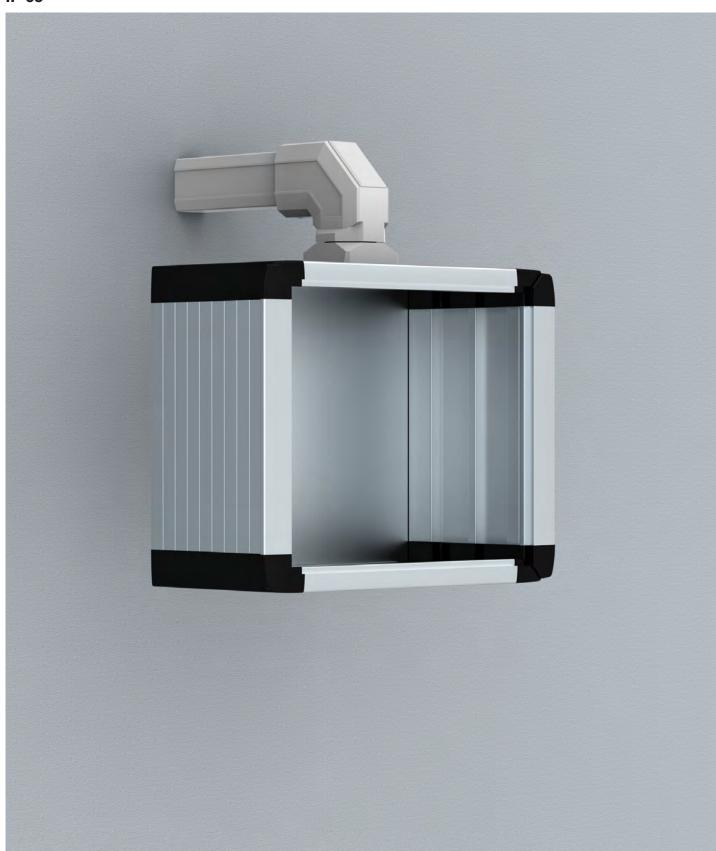

# **Human Machine Interface Operating Housing | Aluminium**

Control Panel | OICP

IP 65

#### Material:

Body: Al Mg Si05. Rear plate: Al Mg. Corners: AlSI 12.

#### Protection:

IP 65.

#### Finish:

Body and rear plate: anodised aluminium. Corners: RAL 7016.

#### Mounting requirement:

OIFP front panel is not included in the standard delivery and needs to be ordered separately.

#### Delivery:

Body, screwed rear plate, front plate mounting kit, and mounting accessories.