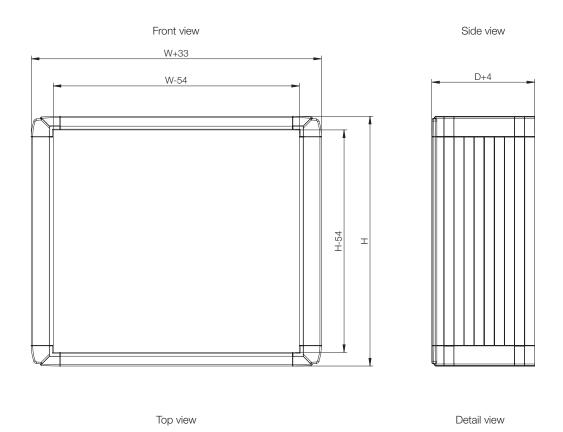

## Dimensional table | OICP

### IP 65

| Н   | w   | D   | Item no.   |
|-----|-----|-----|------------|
| 309 | 525 | 200 | OICP305220 |
| 345 | 395 | 200 | OICP343920 |
| 354 | 525 | 200 | OICP355220 |
| 398 | 525 | 200 | OICP395220 |
| 415 | 470 | 200 | OICP414720 |
| 495 | 542 | 200 | OICP495420 |

The external enclosure dimension is increased by 16,5 mm on the side where there is a grip profile.

## **Dimensional drawing | OICP**

Scale 1:3