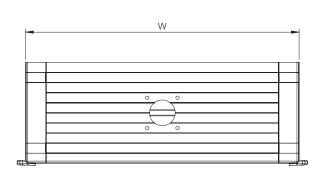

## Dimensional table | OICP

### IP 65

| Н   | w   | D   | Item no.   |
|-----|-----|-----|------------|
| 309 | 525 | 200 | OICP305220 |
| 345 | 395 | 200 | OICP343920 |
| 354 | 525 | 200 | OICP355220 |
| 398 | 525 | 200 | OICP395220 |
| 415 | 470 | 200 | OICP414720 |
| 495 | 542 | 200 | OICP495420 |

The external enclosure dimension is increased by 16,5 mm on the side where there is a grip profile.

## **Dimensional drawing | OICP**

Scale 1:3