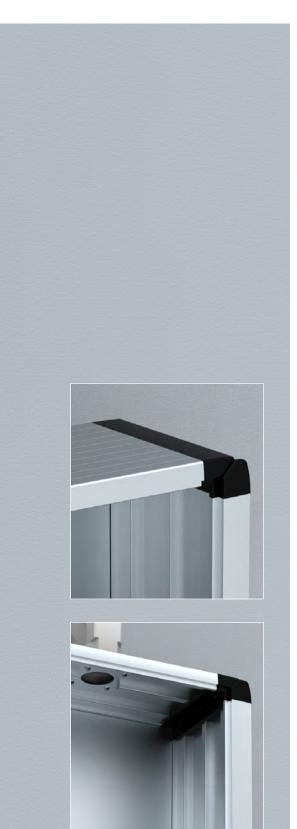

#### Finish:

Body and rear plate: anodised aluminium. Corners: RAL 7016.

The external enclosure dimension is increased by 16,5 mm on the side where there is a grip profile.