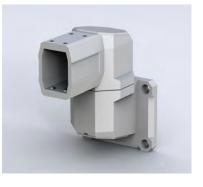

## Wall joint with horizontal outlet SL, SAWJH

| Description: | Wall joint with horizontal outlet component for SL system, angle of rotation 300° with stop. Rotation angle limiter is to be ordered as a separate product. Cable access with a plastic click-in cover. |
|--------------|---------------------------------------------------------------------------------------------------------------------------------------------------------------------------------------------------------|
| Material:    | Aluminium.                                                                                                                                                                                              |
| Finish:      | RAL 7035.                                                                                                                                                                                               |
| Delivery:    | 1 piece, sealing gaskets, and mounting accessories.                                                                                                                                                     |
|              | Item no.                                                                                                                                                                                                |

SAWJH1SL