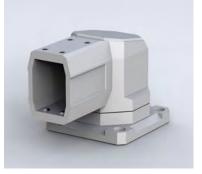

## Set-up joint SL, SASJ

Description:

Material:

Delivery:

Finish:

Set-up joint component for SL system, angle of rotation 300° with stop. Rotation angle limiter is to be ordered as a separate product. Cable access with a plastic click-in cover. Aluminium. RAL 7035.

1 piece, sealing gaskets, and mounting accessories.

Item no. SASJ1SL