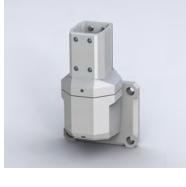

## Set-up joint SL, SASJ

Description:

Material:

Delivery:

Finish:

Set-up joint component for SL system, angle of rotation 300° with stop. Rotation angle limiter is to be ordered as a separate product. Cable access with a plastic click-in cover. Aluminium. RAL 7035.

1 piece, sealing gaskets, and mounting accessories.

Item no. SASJ1SL



## Wall joint with vertical outlet SL, SAWJV

SAWJV1SL



## Wall joint with horizontal outlet SL, SAWJH

| Description: | Wall joint with horizontal outlet component for SL system, angle of rotation 300° with stop. Rotation angle limiter is to be ordered as a separate product. Cable access with a plastic click-in cover. |
|--------------|---------------------------------------------------------------------------------------------------------------------------------------------------------------------------------------------------------|
| Material:    | Aluminium.                                                                                                                                                                                              |
| Finish:      | RAL 7035.