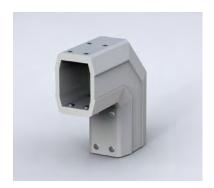

## Reinforced elbow SL, SARE

Description: Elbow component for SL system, reinforced with additional screws and

material. Cable access with a plastic click-in cover.

Material: Aluminium. Finish: RAL 7035.

Delivery: 1 piece, sealing gaskets, and mounting accessories.

Item no. SARE1SL