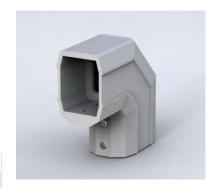

### **Elbow SL, SAE**

Description: Elbow component for SL system. Cable access with a plastic click-in

cover.

Material: Aluminium. RAL 7035. Finish:

Delivery: 1 piece, sealing gaskets, and mounting accessories.

Item no. SAE1SL