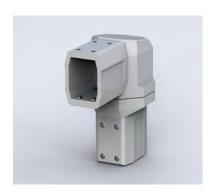

### Rotary elbow SL, SAAE

Description:

Rotary elbow component for SL system, angle of rotation 300° with stop. Rotation angle limiter is to be ordered as a separate product. Cable access

with a plastic click-in cover.

Material: Aluminium. Finish: RAL 7035.

Delivery: 1 piece, sealing gaskets, and mounting accessories.

Item no. SAAE1SL