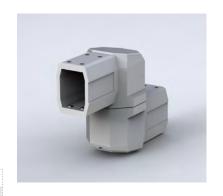

## Elbow coupling SL, SAEC

**Description:** Elbow coupling component for SL system, angle of rotation 300° with stop.

Rotation angle limiter is to be ordered as a separate product. Cable access

with a plastic click-in cover.

Material:Aluminium.Finish:RAL 7035.

**Delivery:** 1 piece, sealing gaskets, and mounting accessories.

| • | • | , | 0 0 | , | 0 |          |
|---|---|---|-----|---|---|----------|
|   |   |   |     |   |   | Item no. |
|   |   |   |     |   |   | SAEC1SL  |