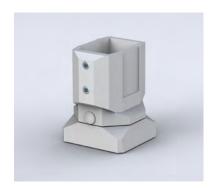

## Coupling SL, SAC

**Description:** Coupling component for SL system, angle of rotation 300° with stop.

Rotation angle limiter is to be ordered as a separate product.

Material: Aluminium.
Finish: RAL 7035.

**Delivery:** 1 piece, sealing gaskets, and mounting accessories.

Item no. SAC1SL