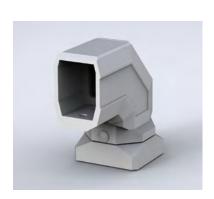

## Intermediate joint SL, SAIJ

**Description:** Intermediate joint component for SL system, angle of rotation 360° with

stop. Rotation angle limiter is to be ordered as a separate product. Cable

access with a plastic click-in cover.

Material:Aluminium.Finish:RAL 7035.

**Delivery:** 1 piece, sealing gaskets, and mounting accessories.

Item no.

SAIJ1SL