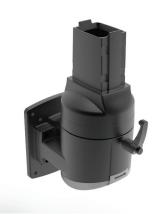

**CONNECT AND PROTECT** 

**Additional information:** he vertical panel coupling mounts a vertical tube to the back of an enclosure or screen using Video Electronics Standards Association (VESA) mounting. The coupling has mounting holes drilled for standard VESA 75 and 100 flange sizes. It enables the enclosure to rotate 300 degrees and can be locked into a given position. The vertical panel coupling has a safety stop and maintenance-free bearings. Die-cast aluminum construction. Includes installation instructions, gaskets, tube setscrews and enclosure mounting hardware.