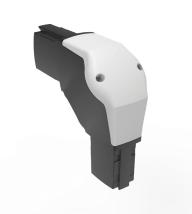

**Additional information:** The reduction elbow provides a 90-degree bend in the suspension system between the horizontal tube and base connection of the Syspend 281-Max system and the vertical components of the Syspend 180-Max system. Die-cast aluminum construction. Available in RAL 9005 black finish only. Includes installation instructions, gaskets, and tube setscrews. Use of the reduction elbow with the Syspend 281-Max base and tube increases the system load rating to 281 lb. (127 kg) at 3.3 ft. (1 m).