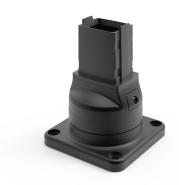

## **CONNECT AND PROTECT**

**Additional information:** The rotatable base bracket allows the entire suspension system to rotate at the point of attachment on a horizontal surface. The arm can be rotated 300 degrees. Includes a safety stop and maintenance-free bearings. Die-cast aluminum construction. Includes installation instructions, gaskets, and tube setscrews. Surface mounting hardware is not provided.