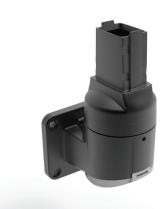

## **CONNECT AND PROTECT**

**Additional information:** The vertical wall joint mounts the suspension system to a vertical surface, allowing the tube to extend vertically. The arm can be rotated 300 degrees. Includes a safety stop and maintenance-free bearings. Die-cast aluminum construction. Includes installation instructions, gaskets, and tube setscrews. Surface mounting hardware is not provided.