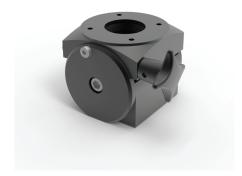

## **CONNECT AND PROTECT**

**Additional information:** Angled Adapter must be used in conjunction with a coupling (not compatible with S2MFC48). The enclosure angle can be adjusted forward or backward up to 30 degrees. RAL 9005 black finish. Die-cast aluminum construction. Includes installation instructions, gasket and enclosure mounting hardware. Maximum load bearing capacity is 67 lb. (30.4 kg).