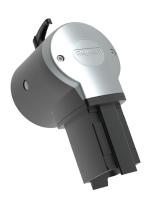

**Additional information:** Flange Elbow Coupling attaches directly to the enclosure for applications where a vertical tube is not required. Enables the enclosure to be rotated 300 degrees and locked in position. Includes safety stop and maintenance-free bearing. RAL 9005 black finish. Die-cast aluminum construction. Includes cable access cover, installation instructions, gaskets, tube setscrews and enclosure mounting hardware.