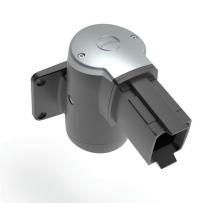

**Additional information:** Horizontal Wall Joint mounts suspension system to vertical surface, allowing tube to extend horizontally. The arm can be rotated or turned 300 degrees. Includes safety stop and maintenance-free bearing. RAL 9005 black finish. Diecast aluminum construction. Includes two removable cable access covers, installation instructions, gaskets and tube setscrews. Surface mounting is hardware not provided.