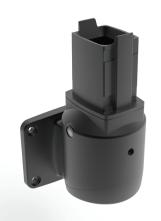

**Additional information:** Vertical Wall Joint mounts suspension system to vertical surface and allows tube to extend vertically. Enables the arm to be rotated or turned 300 degrees. Includes safety stop and maintenance-free bearing. RAL 9005 black finish. Die-cast aluminum construction. Includes removable cable access cover, installation instructions, gaskets and tube setscrews. Surface mounting hardware is not provided.