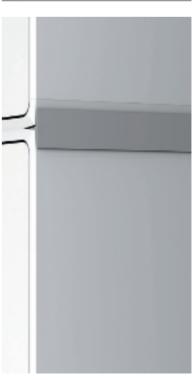

## Corner profile, UCP

**Description:** Fills the corner between two coupled enclosures. Length: 308 mm.

Finish: RAL 7035. Delivery: 2 pieces.

|  | Item no. |
|--|----------|
|  | LICDO1   |