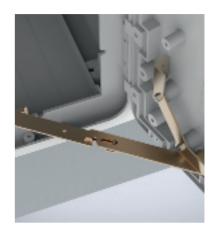

## Door stop / Panel stop, UDS

Description: To secure the door/panel in an open position. Mounted directly to the

door and body. Machining is not required.

Material:

Delivery: 1 piece with mounting accessories.

| Description   | Item no. |
|---------------|----------|
| Left turning  | UDS01    |
| Right turning | UDS02    |

Valid for enclosures starting with 750 mm width.