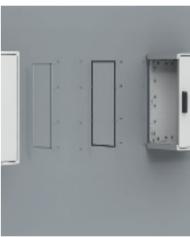

## Combining kit, UCK

Kit to allow vertical and/or lateral combinations. Machining is required. UCK maintains the enclosures IP rating. Description:

Delivery: Neoprene gasket, combining bolts, protection profiles and mounting

accessories.

| For enclosure | Usable depth | For enclosure |        |          |
|---------------|--------------|---------------|--------|----------|
| D             | d            | H or W        | h or w | Item no. |
| 320           | 200          | 500           | 330    | UCK500   |
| 320           | 200          | 750           | 580    | UCK750   |
| 320           | 200          | 1000          | 830    | UCK1000  |
| 320           | 200          | 1250          | 1080   | UCK1250  |