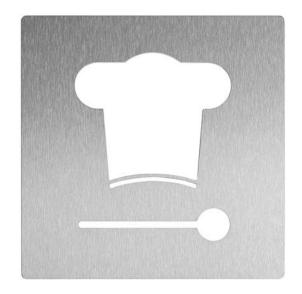

## "KITCHEN" PICTOGRAM FOR SCREWING AC491

120 x 120 x 2 mm

- Pictogram with "Kitchen" motif in 2 mm thick stainless steel (AISI 304), satin finished and brushed.
- Mounting with double-sided glue dots on three mounting screws.
- Delivery includes fixing material.
- Weight, including single package: 0.1 kg

## Suggested text for specifications:

Pictogram for screwing with ,Kitchen' motif in 2 mm thick stainless steel (AISI 304), satin finished and brushed. Delivery includes fixing material.

Dimensions: 120 x 120 x 2 mm