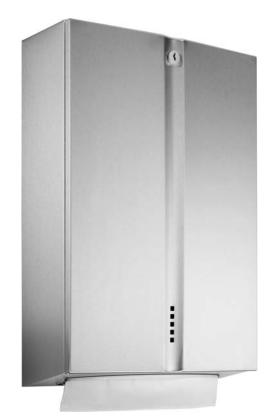

## PAPER TOWEL DISPENSER L111

## 298 x 448 x 130 mm approx. 750 paper towels

- Paper towel dispenser in robust, germ-reducing and easy-care stainless steel (AISI 304).
- All-stainless steel housing; all corners fully welded, visible surfaces satin finished and brushed.
  Further available surfaces: see below.
- Tapered front with vertical curved recess.
- With deep-drawn paper removal opening for easy paper removal.
- Designed for approx. 750 standard paper towels in zigzag fold.
  Paper size (folded): 240-250 mm x 100-115 mm.
- Square perforations to indicate fill level.
- Accessible for refilling through lockable front flap with fall protection.
- Keyed alike cylinder lock in corrosion-resistant zinc die-casting.
- Wear parts can be replaced as modules.
- Mounting: With four screws through key holes and one optional anti-theft hole in the back wall.
- Delivery includes fixing material and one pack of paper towels.
- Weight, including single package: 4.2 kg