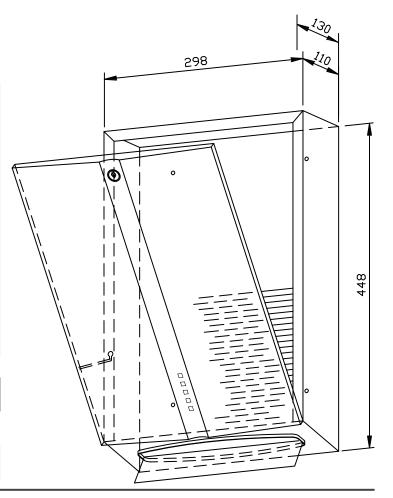

Dimensions: 298 x 448 x 130 mm

Article No. L111

| Available surfaces                | ID No.  |
|-----------------------------------|---------|
| satin finished (standard)         | 828 433 |
| (coloured) plastic powder-coating | 829 433 |