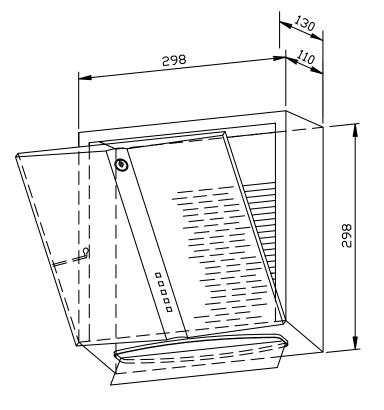

## PAPER TOWEL DISPENSER L113

298 x 298 x 130 mm approx. 500 paper towels

- Paper towel dispenser in robust, germ-reducing and easy-care stainless steel (AISI 304).
- All-stainless steel housing; all corners fully welded, visible surfaces satin finished and brushed.
  Further available surfaces: see below.
- Tapered front with vertical curved recess.
- With deep-drawn paper removal opening for easy paper removal.
- Designed for approx. 500 standard paper towels in zigzag fold.
  Paper size (folded): 240-250 mm x 100-115 mm.
- Square perforations to indicate fill level.
- Accessible for refilling through lockable front flap with fall protection.
- Keyed alike cylinder lock in corrosion-resistant zinc die-casting.
- Wear parts can be replaced as modules.
- Mounting: With four screws through key holes and one optional anti-theft hole in the back wall.
- Delivery includes fixing material and one pack of paper towels.
- Weight, including single package: 3.4 kg

Dimensions: 298 x 298 x 130 mm

Article No. L113

| Available surfaces                | ID No.  |
|-----------------------------------|---------|
| satin finished (standard)         | 828 449 |
| (coloured) plastic powder-coating | 829 449 |