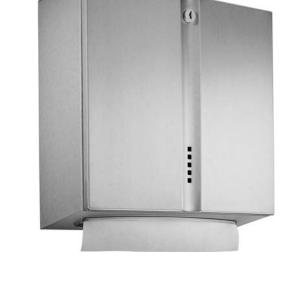

## PAPER TOWEL DISPENSER L113

298 x 298 x 130 mm approx. 500 paper towels

- Paper towel dispenser in robust, germ-reducing and easy-care stainless steel (AISI 304).
- All-stainless steel housing; all corners fully welded, visible surfaces satin finished and brushed.
  Further available surfaces: see below.
- Tapered front with vertical curved recess.
- With deep-drawn paper removal opening for easy paper removal.
- Designed for approx. 500 standard paper towels in zigzag fold.
  Paper size (folded): 240-250 mm x 100-115 mm.
- Square perforations to indicate fill level.
- Accessible for refilling through lockable front flap with fall protection.
- Keyed alike cylinder lock in corrosion-resistant zinc die-casting.
- Wear parts can be replaced as modules.
- Mounting: With four screws through key holes and one optional anti-theft hole in the back wall.
- Delivery includes fixing material and one pack of paper towels.
- Weight, including single package: 3.4 kg