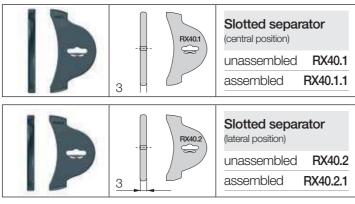

### Vertical separation - slotted separators:

**RX40.1** (central position)

**RX40.2** (lateral position)

Vertical separation of the large interior space using cable-friendly, polymer separators. Due to their slots, basic vertical and horizontal shelving arrangements are possible. As standard igus® separators should be fitted every 2<sup>nd</sup> e-chain® link.