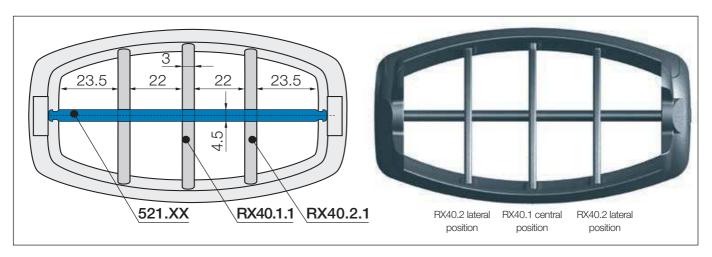

### Vertical separation - slotted separators:

**RX40.1** (central position)

**RX40.2** (lateral position)

Vertical separation of the large interior space using cable-friendly, polymer separators. Due to their slots, basic vertical and horizontal shelving arrangements are possible. As standard igus® separators should be fitted every 2<sup>nd</sup> e-chain® link.

#### 5.45 Shelf, X -1 lockable unassembled 520.X assembled 521.X

## Horizontal separation

Full-width shelf locks securely into separators at both ends, giving a fixed width. Can be used as full-width or partial shelf.

| <b>X</b> [mm] | unassembled | assembled |
|---------------|-------------|-----------|
| 029           | 520.29      | 521.29    |
| 054           | 520.54      | 521.54    |
|               |             |           |