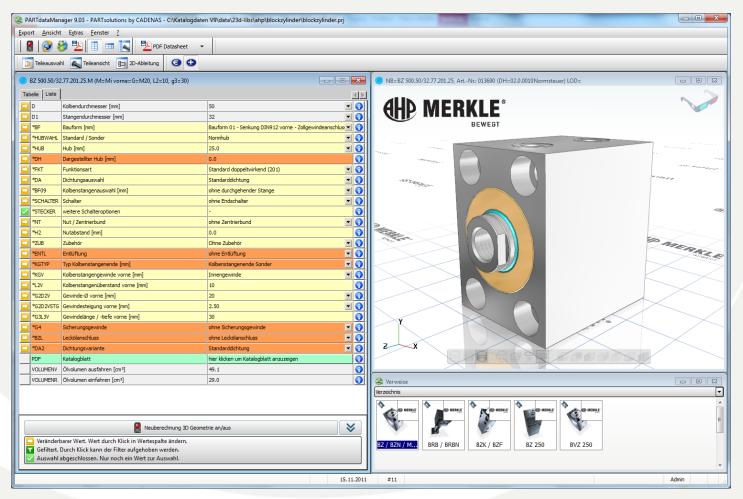

# Idea: Combine different processes at a certain point: CADENAS

- For customers hardly anything should change
- Internal expanded selection possibility
- Followed by a price calculation
- Finished with generating CAD data and a dimension sheet

### ahp.advanced