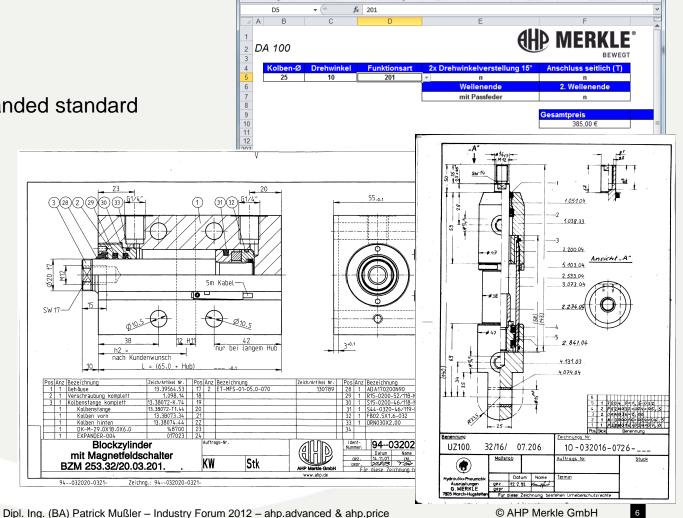

### Other important functions for sale

nach Kundenwunsch

Verschraubung komplet

Blockzylinder

mit Magnetfeldschalter

Zeichng.: 94--032020-0321-

BZM 253.32/20.03.201

- Price calculation
- Generate an expanded standard
- Dimension sheets