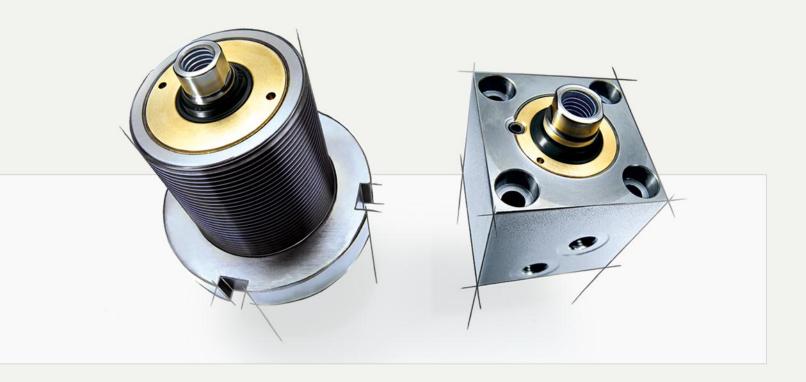

### Other important functions for sale

nach Kundenwunsch

Verschraubung komplet

Blockzylinder

mit Magnetfeldschalter

Zeichng.: 94--032020-0321-

BZM 253.32/20.03.201

- Price calculation
- Generate an expanded standard
- Dimension sheets