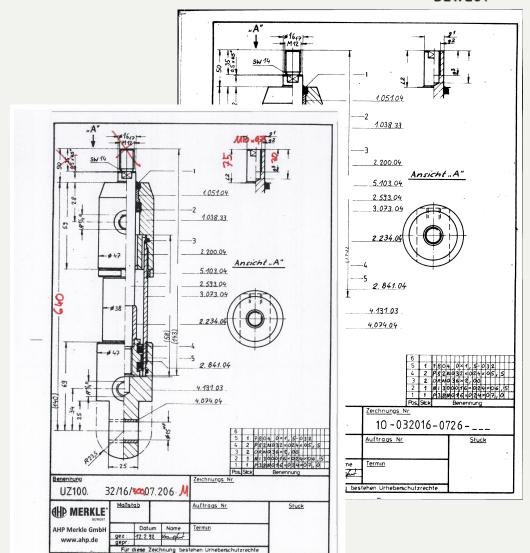

## **Creation**of dimension sheets

- Search for the dimension sheet in DMS
- Print it out
- Modify it according to the customers demands
- Fax, Scan or Email