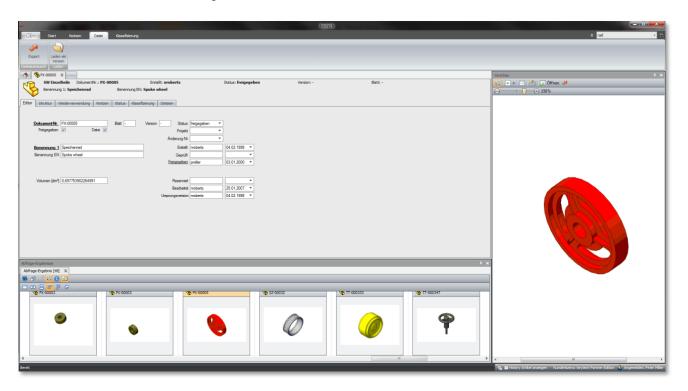

#### Recognition of standard parts

🥎 🏀 Projekt: Trennschalter ... 🗴 Projekt Ident-Nr.: P0005

Zeige: Archivierte E-Mails

₹ 📓 🔵 🖉 Betreff Morgen (8 items)

Heselmech Inc.

FW: Change of building group GCB

Erstellt: dms

Shortcut from Outlook

folder to keytech files

#### Project planning

Emails that have

are highlighted

already been filed

₱ ₱ / □

#### Direct information from ERP

www.keytech.de **Business Care** 

oenix Customer Service [phoenix@customer.com] pmiler@customer.com [pmiler@customer... 08.05.2011