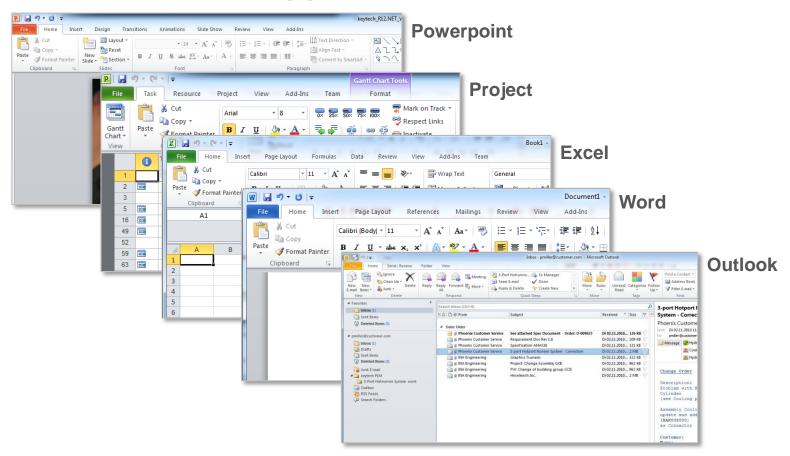

### **Microsoft Office Applications**

keytech – integration into the customer's environment

## keytech Software GmbH keytech R12 .NET – Look&Feel

The surface adapts to the needs of the user.