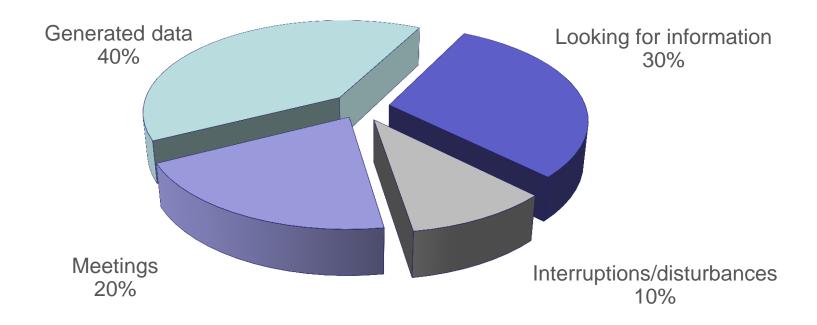

dictates the product strategy
- One product no targets overlap

#### Secure



- First Microsoft Gold Certified PLM Partner
- Data management and integration is our core business
- German Product
- Profound partnerships with leading CAD manufacturers

# keytech Software GmbH Integrations





## keytech Software GmbH Why PLM and DMS



- Employees get 50%-75% of the relevant information directly from other users.
- More than 80% of the digital information is on the individual hard disc or within private folders.
- More than 95% of the email correspondance is saved in private places which are not visible for others
- The single people own the knowledge if they leave the company, they take the knowledge with.

**Business Care** 

# keytech Software GmbH Why PLM and DMS



Use of work time



## keytech Software GmbH Demands on a PLM system



- Information should only be gathered once
  - A large part of the information is generated in data generating systems like M-CAD, E-CAD, Office. The task of a PLM system is to read out this information and supply all connected applications with this information for further processing.
- The PLM system is a classification system that ensures controlled file storage and removes the responsibility from the user for filing and retrieving files.
- The PLM system completely has to be integrated into the customer's environment and make life easier for the users.



Non-recurring information gathering and management

Transfer of articles and parts lists







#### Recognition of standard parts

🥎 🏀 Projekt: Trennschalter ... 🗴 Projekt Ident-N