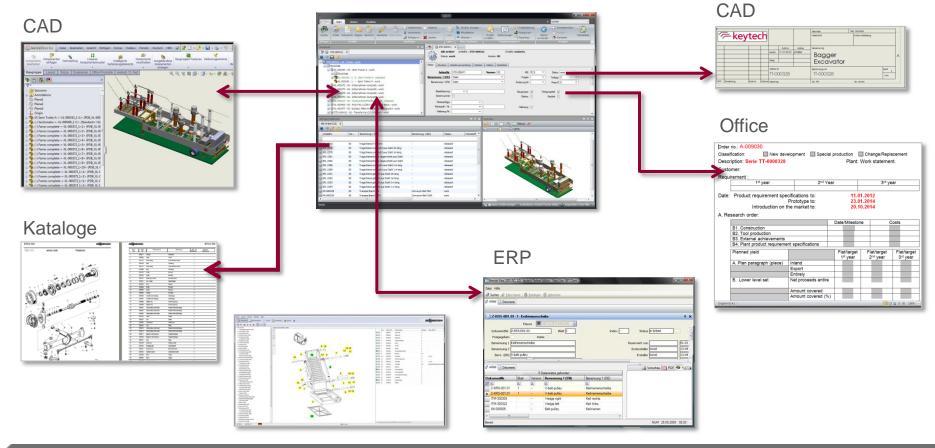

## keytech Software GmbH Demands on a PLM system

- Information should only be gathered once
  - A large part of the information is generated in data generating systems like M-CAD, E-CAD, Office. The task of a PLM system is to read out this information and supply all connected applications with this information for further processing.
- The PLM system is a classification system that ensures controlled file storage and removes the responsibility from the user for filing and retrieving files.
- The PLM system completely has to be integrated into the customer's environment and make life easier for the users.

Non-recurring information gathering and management

Transfer of articles and parts lists