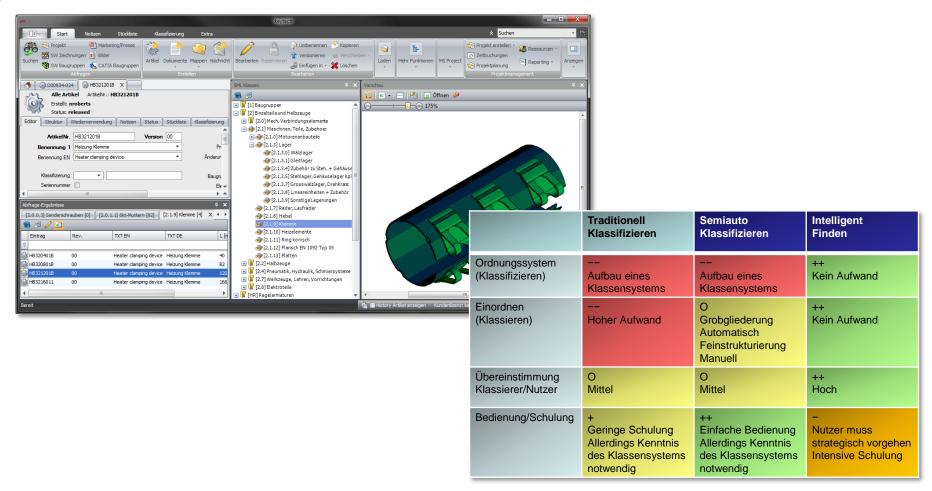

## keytech Software GmbH From classification to intelligent finding

Quelle: Cadenas

## keytech Software GmbH Intelligent finding