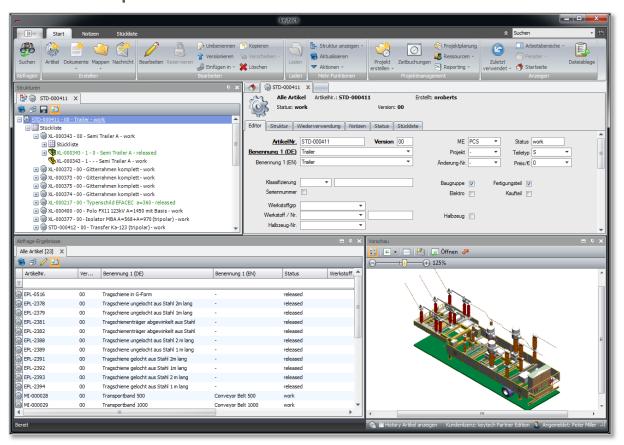

## keytech Software GmbH Demands on a PLM system

- Information should only be gathered once
  - A large part of the information is generated in data generating systems like M-CAD, E-CAD, Office. The task of a PLM system is to read out this information and supply all connected applications with this information for further processing.
- The PLM system is a classification system that ensures controlled file storage and removes the responsibility from the user for filing and retrieving files.
- The PLM system completely has to be integrated into the customer's environment and make life easier for the users.

Non-recurring information gathering and management

Transfer of articles and parts lists