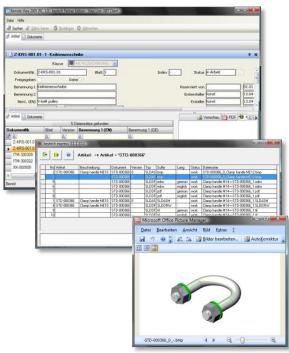

#### Recognition of standard parts

🥎 🏀 Projekt: Trennschalter ... 🗴 Projekt Ident-Nr.: P0005

Zeige: Archivierte E-Mails

₹ 📓 🔵 🖉 Betreff Morgen (8 items)

Heselmech Inc.

FW: Change of building group GCB

Erstellt: dms

Shortcut from Outlook

folder to keytech files

#### Project planning

Emails that have

are highlighted

already been filed

₱ ₱ / □

#### Direct information from ERP

www.keytech.de **Business Care** 

oenix Customer Service [phoenix@customer.com] pmiler@customer.com [pmiler@customer... 08.05.2011