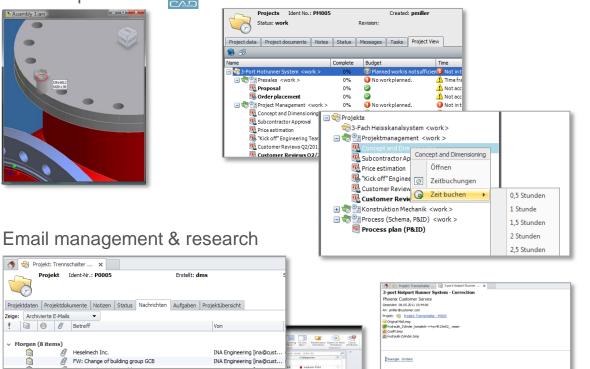

#### Recognition of standard parts

🥎 🏀 Projekt: Trennschalter ... 🗴 Projekt Ident-Nr.: P0005

Zeige: Archivierte E-Mails

₹ 📓 🔵 🖉 Betreff Morgen (8 items)

Heselmech Inc.

FW: Change of building group GCB

Erstellt: dms

Shortcut from Outlook

folder to keytech files

#### Project planning

Emails that have

are highlighted

already been filed

₱ ₱ / □

#### Direct information from ERP

www.keytech.de **Business Care** 

oenix Customer Service [phoenix@customer.com] pmiler@customer.com [pmiler@customer... 08.05.2011