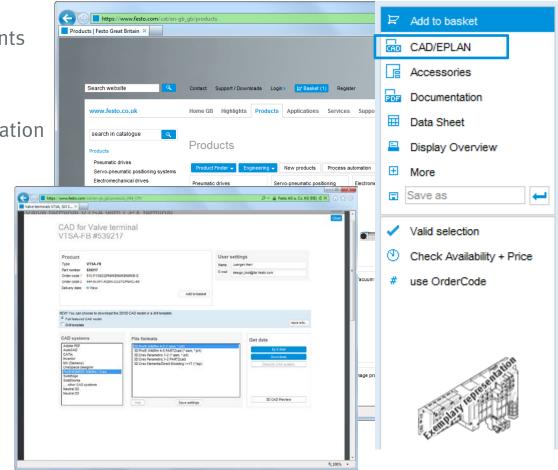

## Requests on 2D/3D CAD

- For all of our catalogue products
- Standard and configurable products
- Simplified and function based
- Neutral and native CAD formats
- As local installed 3D tool and
- Via internet

# **Example of a valve terminal**

Identcode 1: 50E-F34GCQPEXDGWQXFWLRQXAGQT14QXNMKBT03GCQXTKA-S

Identcode 2: 44P-N-V-LSMX-EEAUAEUSUFFBUBFURU3GUGMZATXOZBTZTMZCZULZDTNKZFUXZTHBZGXZUMOXZTZUMZAOZBTZTZU MZCTLZDXNZTKZHZUHBZIUMXZTOMZJXZUOZKTMZLTXZTZUL

#### **CAD** data supply

#### **PARTdataManager (offline)**

- Available via Festo product catalogue on DVD and
- Via Download at <u>Festo Support Portal</u>
- More information www.Festo.com/partdatamanager

#### PARTserver / PARTcommunity (online)

- Festo online product catalogue on the internet www.Festo.com/catalogue
- Cadenas CAD portal PARTcommunity

festo.partcommunity.com/portal/portal/festo