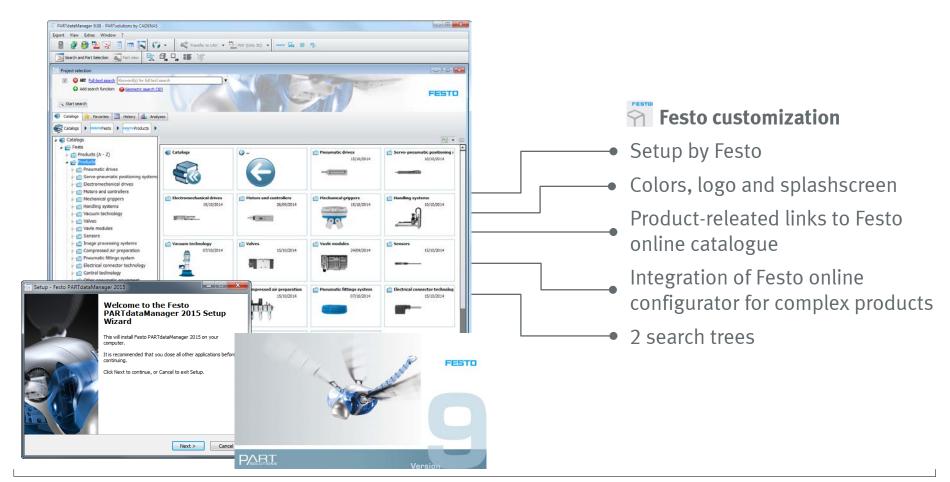

#### Integration of Festo online product configurator

#### 1. Selection

#### 2. Configuration

#### 3. 2D/3D CAD