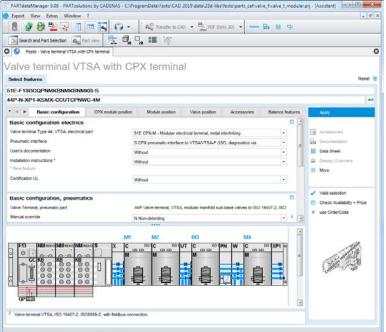

#### Integration of Festo online product configurator

#### 1. Selection

#### 2. Configuration

#### 3. 2D/3D CAD