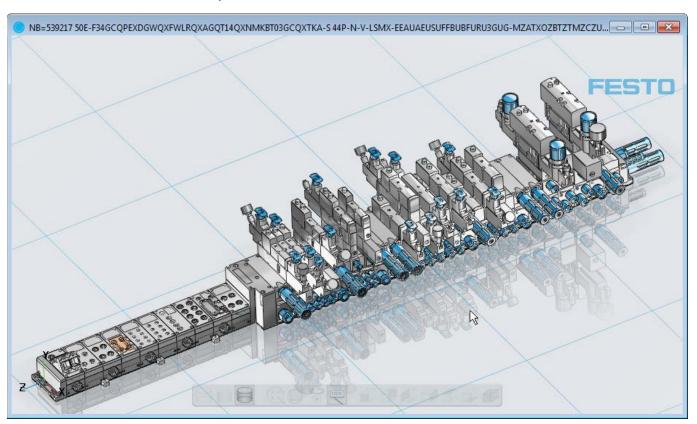

# **Example of a valve terminal**

Identcode 1: 50E-F34GCQPEXDGWQXFWLRQXAGQT14QXNMKBT03GCQXTKA-S

Identcode 2: 44P-N-V-LSMX-EEAUAEUSUFFBUBFURU3GUGMZATXOZBTZTMZCZULZDTNKZFUXZTHBZGXZUMOXZTZUMZAOZBTZTZU MZCTLZDXNZTKZHZUHBZIUMXZTOMZJXZUOZKTMZLTXZTZUL