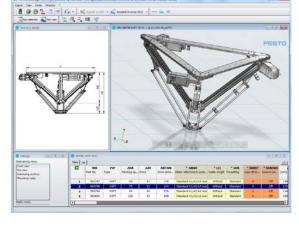

#### Festo Design Tool 3D

The FDT 3D is a CAD-based configurator for our customers to **design & order small** assemblies in a convenient and independent way.

#### Features:

- Limited product range with predefined accessories
- Native and neutral 2D/3D CAD formats
- Integrated order process

#### Order options via internet:

- Pre-assembled
- Pre-packed

Download and more information: <a href="www.Festo.com/FDT-3D">www.Festo.com/FDT-3D</a>
Technology by CADENAS, PARTdataManager (IPC)