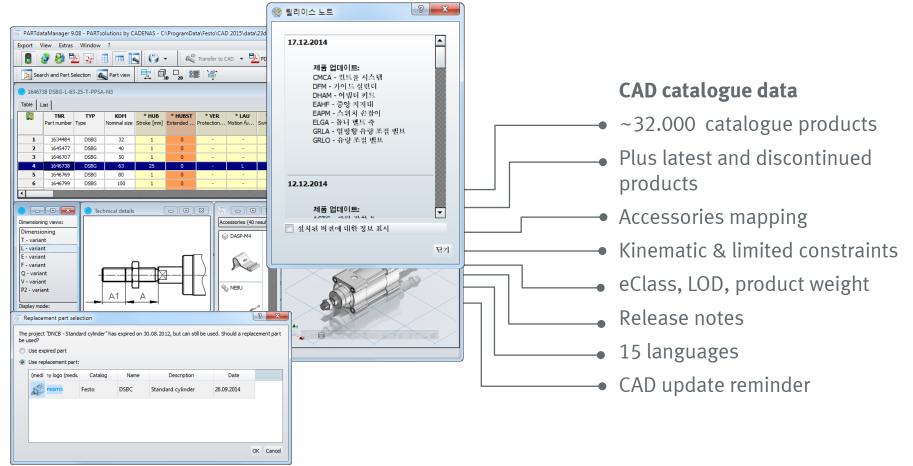

#### Festo product catalogue

- 32.000 products in millions of variants
- Selection and engineering tools
- 2D/3D CAD data
- Technical data sheet and documentation
- Product compare
- Spare parts catalogue
- Delivery time
- Your price
- Developed by Festo