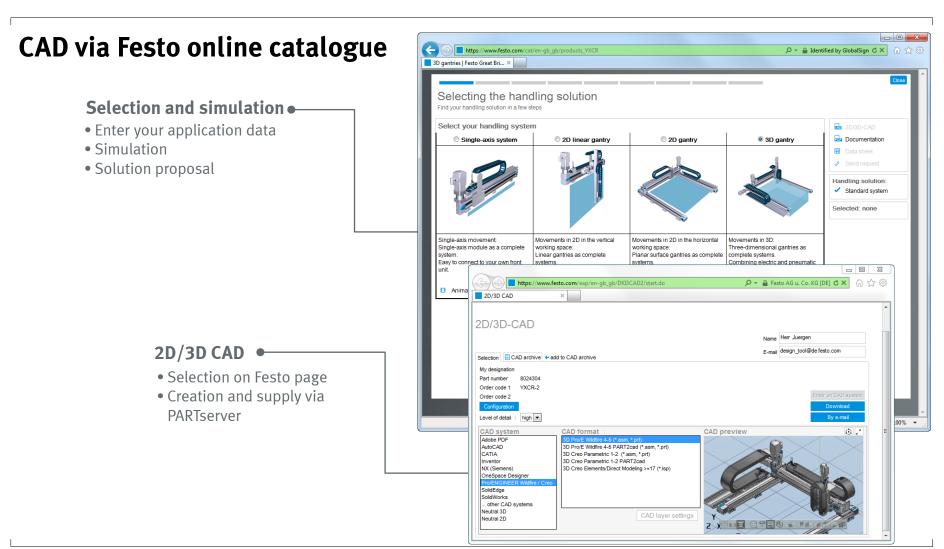

## Requests on 2D/3D CAD

- For all of our catalogue products
- Standard and configurable products
- Simplified and function based
- Neutral and native CAD formats
- As local installed 3D tool and
- Via internet

#### **CAD** data supply

#### PARTserver / PARTcommunity (online)

- Festo online product catalogue on the internet www.Festo.com/catalogue
- Cadenas CAD portal PARTcommunity

festo.partcommunity.com/portal/portal/festo

#### 1. Selection

#### 2. Configuration

#### 3. 2D/3D CAD