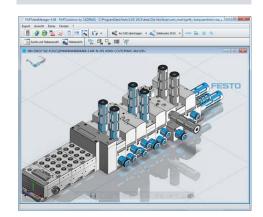

# **Example of a valve terminal**

Identcode 1: 50E-F34GCQPEXDGWQXFWLRQXAGQT14QXNMKBT03GCQXTKA-S

Identcode 2: 44P-N-V-LSMX-EEAUAEUSUFFBUBFURU3GUGMZATXOZBTZTMZCZULZDTNKZFUXZTHBZGXZUMOXZTZUMZAOZBTZTZU MZCTLZDXNZTKZHZUHBZIUMXZTOMZJXZUOZKTMZLTXZTZUL