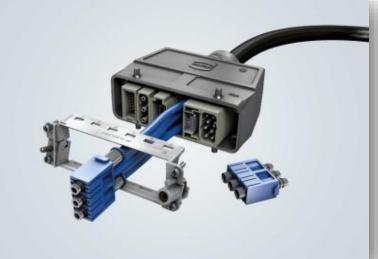

#### Han®

- Industrial connectors, that are known for their latest technology and high reliability.
- Highest performance and applicability for manifold purposes and applications.
- HARTING defined an industrial standard with worldwide acceptance the HARTING Norm.