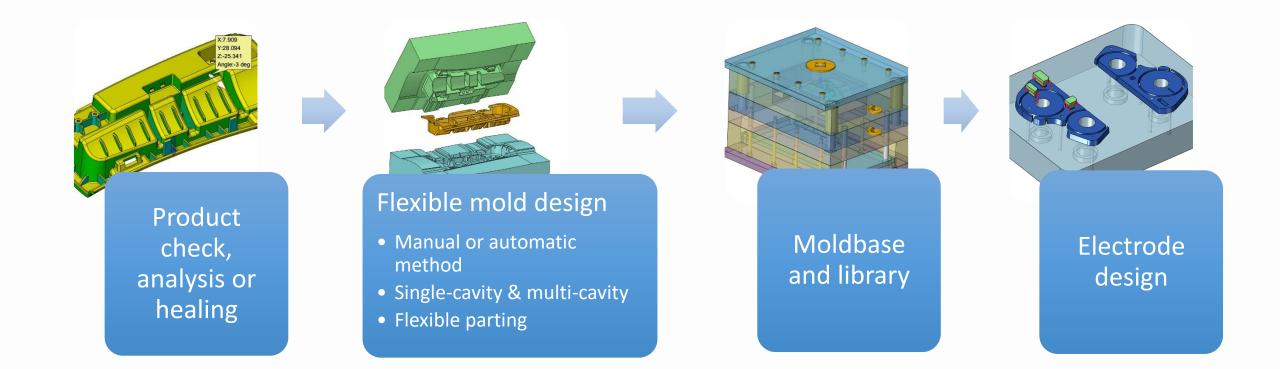

#### PARTsolutions for ZWSOFT mold design customers

Various mold base and standard part for choose

Set plate attributes for mold base components

Directly get 3D BOM for procurement