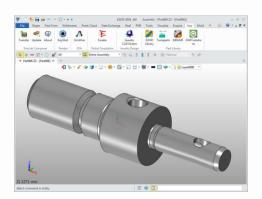

#### Workflow

Launch PARTsolutions from ZW3D

Select the model
Transfer to

CAD(ZW3D)

ZW3D import the models

For the first time ,call PARTsoultions startup function to run PS

No need to restart PS when inserting again

PS download selected model in step format to local specified storage directory

ZW3D read step file, then insert the mode to current file 04

Benefits of PARTsolutions