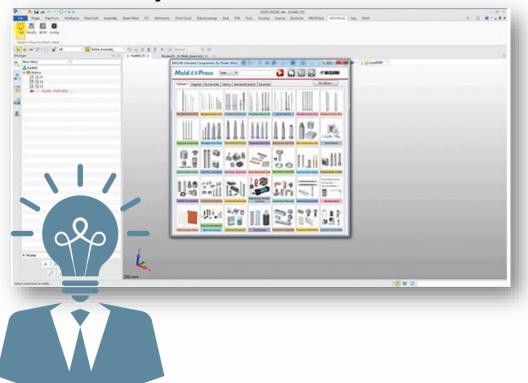

#### PARTsolutions for ZWSOFT mold design customers

Various mold base and standard part for choose

Set plate attributes for mold base components

Directly get 3D BOM for procurement