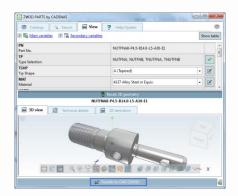

#### Workflow

Launch PARTsolutions from ZW3D

Select the model
Transfer to

CAD(ZW3D)

ZW3D import the models

For the first time ,call PARTsoultions startup function to run PS

No need to restart PS when inserting again

PS download selected model in step format to local specified storage directory

ZW3D read step file, then insert the mode to current file 04

Benefits of PARTsolutions