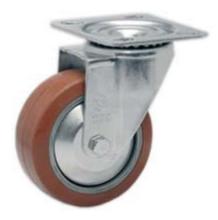

## **SERIES 72GS**

SILICONE RUBBER WHEELS FOR HIGH TEMPERATURES ALUMINIUM CENTRE SWIVEL TOP PLATE BRACKET TYPE "NL"

## Wheel description

**Tread**: Red non-staining silicone rubber wheels, hardness 80+/-5 Shore A; resistant to temperatures from -30°C and +250°C.

Centre: aluminium with threadguards.

Hub: The housing is obtained by moulding and turning and contains ball

## **Bracket description**

Standard duty bracket type NL (max. carrying capacity 400 daN)

- 1) Plate: electrolytically galvanised steel plate
- 2) Fork: electrolytically galvanised steel plate
- 3) Ball Racing Ring: electrolytically galvanised steel plate
- 4) King Pin: incorporated in top plate and cold riveted
- 5) **Swivel actions**: double ring of greased balls