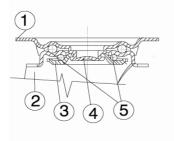

## **Bracket description**

Standard duty bracket type NL (max. carrying capacity 400 daN)

- 1) Plate: electrolytically galvanised steel plate
- 2) Fork: electrolytically galvanised steel plate
- 3) Ball Racing Ring: electrolytically galvanised steel plate
- 4) King Pin: incorporated in top plate and cold riveted
- 5) **Swivel actions**: double ring of greased balls