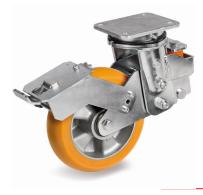

## SERIE 65ER

THICK "TR" POLYURETHANE WHEELS WITH ERGONOMIC ROUND PROFILE, ALUMINIUM CENTRE, SWIVEL TOP PLATE ELECTROWELDED SPRUNG-LOADED BRACKET TYPE EES MHD WITH ADJUSTABLE FRONT BRAKE

## Bracket description Electrowelded sprung-loaded bracket EES MHD -max load capacity 1000 daN (damping up to 400daN)

- 1) Top plate: electrolytically galvanised forged steel with integrated pin.
- 2) Main fork: deep-drawn legs electrowelded to the flange and electrolitically
- galvanised U-shaped component electrowelded to the legs.
- 3) Swivel actions: axial ball bearing and tapered roller bearing
- 4) spring-hinged plates: plates electrowelded to the axle
- 5) Polyurethane springs
- 6) Grease nipple
- 7) Anti-loosening locknut system

## Brake description Adjustable front brake for sprung-loaded brackets EES MHD

Front locking system, it locks only the wheel.

Single lock /unlock pedal, with top-down activation for maximum reduction of encumbrance.