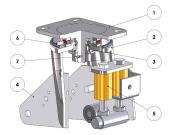

## Bracket description Electrowelded sprung-loaded bracket EES MHD -max load capacity 1000 daN (damping up to 400daN)

- 1) Top plate: electrolytically galvanised forged steel with integrated pin.
- 2) Main fork: deep-drawn legs electrowelded to the flange and electrolitically
- galvanised U-shaped component electrowelded to the legs.
- 3) Swivel actions: axial ball bearing and tapered roller bearing
- 4) spring-hinged plates: plates electrowelded to the axle
- 5) Polyurethane springs
- 6) Grease nipple
- 7) Anti-loosening locknut system