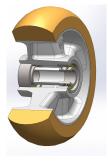

## Wheel description

**Tread**: Thick TR polyurethane wheels with round ergonomic profile, hardness 95 Shore A. **Centre**: cast aluminium **Hub**: the housing is obtained by moulding and contains ball bearings series Z.