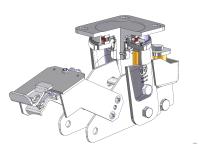

## Bracket description Electrowelded sprung-loaded bracket EES MHD -max load capacity 1000 daN (damping up to 400daN)

- 1) Top plate: electrolytically galvanised forged steel with integrated pin.
- 2) Main fork: deep-drawn legs electrowelded to the flange and electrolitically
- galvanised U-shaped component electrowelded to the legs.
- 3) Swivel actions: axial ball bearing and tapered roller bearing
- 4) spring-hinged plates: plates electrowelded to the axle
- 5) Polyurethane springs
- 6) Grease nipple
- 7) Anti-loosening locknut system

## Brake description Adjustable front brake for sprung-loaded brackets EES MHD

Front locking system, it locks only the wheel.

Single lock /unlock pedal, with top-down activation for maximum reduction of encumbrance.