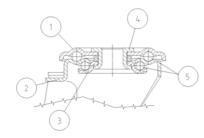

## **Bracket description**

Standard duty bracket type NL (max. carrying capacity 400 daN)

- 1) Plate: electrolytically galvanised steel plate
- 2) Fork: electrolytically galvanised steel plate
- 3) Ball Racing Ring: electrolytically galvanised steel plate
- 4) King Pin: incorporated in top plate and cold riveted
- 5) Swivel actions: double ring of greased balls