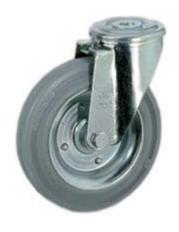

## **SERIES 23**

STANDARD RUBBER WHEELS
PRESSED STEEL DISC CENTRE
SWIVEL BOLT HOLE BRACKET TYPE "NL"

## Wheel description

**Tread**: Standard non-marking rubber tread; hardness 80 Shore A. **Centre**: made of two riveted galvanized pressed steel discs. **Hub**: the hub is available with plain bore and with roller bearings.