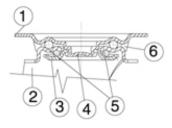

## Bracket description

Standard duty bracket type NL (max. carrying capacity 400 daN)

- 1) Plate: electrolytically galvanised steel plate
- 2) Fork: electrolytically galvanised steel plate
- 3) Ball Racing Ring: electrolytically galvanised steel plate
- 4) King Pin: incorporated in top plate and cold riveted
- 5) Swivel actions: double ring of greased balls
- 6) **Dust seal**: orange polyethylene **Finishing**: electrolytic galvanisation