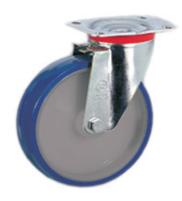

## **SERIES 61**

INJECTION POLYURETHANE WHEELS, POLYAMIDE 6 CENTRE, SWIVEL TOP PLATE BRACKET TYPE "NL"

## Wheel description

**Tread**: injection polyurethane tread, hardness 80 Shore A; excellent rolling resistance and elasticity, good resistant to wear and to tearing.

Centre: polyamide 6.

**Hub**: the hub is available with plain bearing, with roller bearing and with double shielding ball bearing, coprinted in the centre of the wheel.

## Bracket description

Standard duty bracket type NL (max. carrying capacity 400 daN)

- 1) Plate: electrolytically galvanised steel plate
- 2) Fork: electrolytically galvanised steel plate
- 3) Ball Racing Ring: electrolytically galvanised steel plate
- 4) King Pin: incorporated in top plate and cold riveted
- 5) Swivel actions: double ring of greased balls
- 6) **Dust seal**: orange polyethylene **Finishing**: electrolytic galvanisation