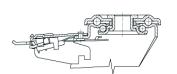

### **Bracket description**

Standard duty bracket type NL (max. carrying capacity 400 daN)

- 1) Plate: electrolytically galvanised steel plate
- 2) Fork: electrolytically galvanised steel plate
- 3) Ball Racing Ring: electrolytically galvanised steel plate
- 4) King Pin: incorporated in top plate and cold riveted
- 5) Swivel actions: double ring of greased balls
- 6) **Dust seal**: orange polyethylene **Finishing**: electrolytic galvanisation

# Front-locking brake

This brake fully locks wheel and castor rotation.

Thanks to its optimised dimensions and fold-away pedal, the brake is easy to engage and extremely compact.

The hardened carbon steel spring has very high corrosion resistance.