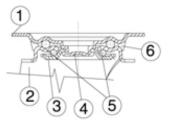

### **Bracket description**

Standard duty bracket type NL (max. carrying capacity 400 daN)

- 1) Plate: electrolytically galvanised steel plate
- 2) Fork: electrolytically galvanised steel plate
- 3) Ball Racing Ring: electrolytically galvanised steel plate
- 4) King Pin: incorporated in top plate and cold riveted
- 5) Swivel actions: double ring of greased balls
- 6) **Dust seal**: orange polyethylene **Finishing**: electrolytic galvanisation