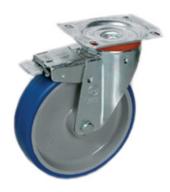

## **SERIES 61**

INJECTION POLYURETHANE WHEELS, POLYAMIDE 6 CENTRE, SWIVEL TOP PLATE BRACKET TYPE "NL" WITH BRAKE

#### Wheel description

**Tread**: injection polyurethane tread, hardness 80 Shore A; excellent rolling resistance and elasticity, good resistant to wear and to tearing.

Centre: polyamide 6.

**Hub**: the hub is available with plain bearing, with roller bearing and with double shielding ball bearing, coprinted in the centre of the wheel.

### **Bracket description**

Standard duty bracket type NL (max. carrying capacity 400 daN)

- 1) Plate: electrolytically galvanised steel plate
- 2) Fork: electrolytically galvanised steel plate
- 3) Ball Racing Ring: electrolytically galvanised steel plate
- 4) King Pin: incorporated in top plate and cold riveted
- 5) Swivel actions: double ring of greased balls
- 6) **Dust seal**: orange polyethylene **Finishing**: electrolytic galvanisation

# Front-locking brake

This brake fully locks wheel and castor rotation.

Thanks to its optimised dimensions and fold-away pedal, the brake is easy to engage and extremely compact.

The hardened carbon steel spring has very high corrosion resistance.