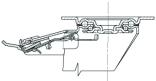

#### **Brake description**

# Front-locking brake

This brake fully locks wheel and castor rotation.

Thanks to its optimised dimensions and fold-away pedal, the brake is easy to engage and extremely compact.

The hardened carbon steel spring has very high corrosion resistance.