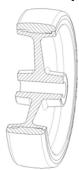

## Wheel description

**Tread**: injection polyurethane tread, hardness 80 Shore A; excellent rolling resistance and elasticity, highly resistant to wear and to tearing.

Centre: polyamide 6.

**Hub**: the hub is available with plain bearing, with stainless steel roller bearing, and with double shielding stainless steel ball bearing, coprinted in the centre of the wheel.