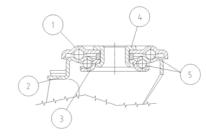

## Bracket description

Standard duty bracket type NLX (max. carrying capacity 400 daN)

- 1) Plate: AISI 304 stainless steel
- 2) Fork: AISI 304 stainless steel
- 3) Ball Racing Ring: AISI 304 stainless steel
- 4) King Pin: incorporated in top plate and cold riveted
- 5) Swivel actions: double ring of greased balls