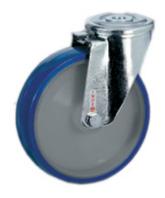

## **SERIES 61**

INJECTION POLYURETHANE WHEELS, POLYAMIDE 6 CENTRE, SWIVEL BOLT HOLE BRACKET TYPE "NLX"

## Wheel description

**Tread**: injection polyurethane tread, hardness 80 Shore A; excellent rolling resistance and elasticity, highly resistant to wear and to tearing.

Centre: polyamide 6.

**Hub**: the hub is available with plain bearing, with stainless steel roller bearing, and with double shielding stainless steel ball bearing, coprinted in the centre of the wheel.