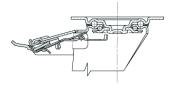

#### Front-locking brake

This brake fully locks wheel and castor rotation.

Thanks to its optimised dimensions and fold-away pedal, the brake is easy to engage and extremely compact.

The stainless steel spring has very high corrosion resistance.