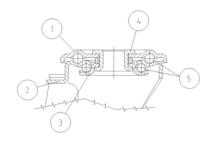

# **Bracket description**

Standard duty bracket type NLX (max. carrying capacity 400 daN)

- 1) Plate: AISI 304 stainless steel
- 2) Fork: AISI 304 stainless steel
- 3) Ball Racing Ring: AISI 304 stainless steel
- 4) King Pin: incorporated in top plate and cold riveted
- 5) Swivel actions: double ring of greased balls