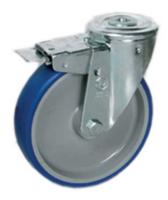

# **SERIES 61**

INJECTION POLYURETHANE WHEELS,
POLYAMIDE 6 CENTRE,
SWIVEL BOLT HOLE BRACKET TYPE "NLX" WITH BRAKE

### Wheel description

**Tread**: injection polyurethane tread, hardness 80 Shore A; excellent rolling resistance and elasticity, good resistant to wear and to tearing.

Centre: polyamide 6.

**Hub**: the hub is available with plain bearing, with stainless steel roller bearing, and with double shielding stainless steel ball bearing, coprinted in the centre of the wheel.

# **Bracket description**

Standard duty bracket type NLX (max. carrying capacity 400 daN)

- 1) Plate: AISI 304 stainless steel
- 2) Fork: AISI 304 stainless steel
- 3) Ball Racing Ring: AISI 304 stainless steel
- 4) King Pin: incorporated in top plate and cold riveted
- 5) Swivel actions: double ring of greased balls

#### Front-locking brake

This brake fully locks wheel and castor rotation.

Thanks to its optimised dimensions and fold-away pedal, the brake is easy to engage and extremely compact.

The stainless steel spring has very high corrosion resistance.