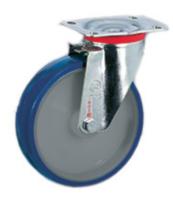

## Wheel description

**Tread**: injection polyurethane tread, hardness 80 Shore A; excellent rolling resistance and elasticity, good resistant to wear and to tearing.

Centre: polyamide 6.

**Hub**: the hub is available with plain bearing, with stainless steel roller bearing and with double shielding stainless steel ball bearing, coprinted in the centre of the wheel.

## Bracket description

Standard duty bracket type NLX (max. carrying capacity 400 daN)

- 1) Plate: AISI 304 stainless steel
- 2) Fork: AISI 304 stainless steel
- 3) Ball Racing Ring: AISI 304 stainless steel
- 4) King Pin: incorporated in top plate and cold riveted
- 5) Swivel actions: double ring of greased balls
- 6) **Dust seal**: orange polyethylene