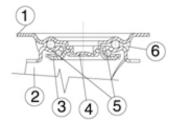

## Bracket description

Standard duty bracket type NLX (max. carrying capacity 400 daN)

- 1) Plate: AISI 304 stainless steel
- 2) Fork: AISI 304 stainless steel
- 3) Ball Racing Ring: AISI 304 stainless steel
- 4) King Pin: incorporated in top plate and cold riveted
- 5) Swivel actions: double ring of greased balls
- 6) **Dust seal**: orange polyethylene