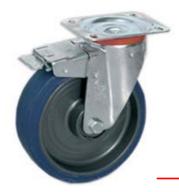

# **SERIES 73**

SIGMA ELASTIC RUBBER WHEELS
POLYAMIDE 6 CENTRE
SWIVEL TOP PLATE BRACKET TYPE "NL" WITH BRAKE

## Wheel description

**Tread**: Sigma Elastic rubber tread; hardness 70+/-3 Shore A.

Centre: polyamide 6.

Hub: The hub is available with plain bore, with roller bearing and with ball

bearing.

## Front-locking brake

This brake fully locks wheel and castor rotation.

Thanks to its optimised dimensions and fold-away pedal, the brake is easy to engage and extremely compact.

The hardened carbon steel spring has very high corrosion resistance.