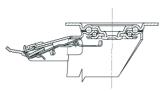

#### **Brake description**

Diameters 80-150 mm

Diameters 150-200 mm

## Front-locking brake

This brake fully locks wheel and castor rotation.

Thanks to its optimised dimensions and fold-away pedal, the brake is easy to engage and extremely compact.

The hardened carbon steel spring has very high corrosion resistance.