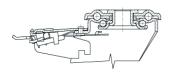

# **Bracket description**

Standard duty bracket type NL (max. carrying capacity 400 daN)

- 1) Plate: electrolytically galvanised steel plate
- 2) Fork: electrolytically galvanised steel plate
- 3) Ball Racing Ring: electrolytically galvanised steel plate
- 4) King Pin: incorporated in top plate and cold riveted
- 5) Swivel actions: double ring of greased balls
- 6) **Dust seal**: orange polyethylene **Finishing**: electrolytic galvanisation

## Front-locking brake

This brake fully locks wheel and castor rotation.

Thanks to its optimised dimensions and fold-away pedal, the brake is easy to engage and extremely compact.

The hardened carbon steel spring has very high corrosion resistance.