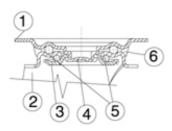

# **Bracket description**

Standard duty bracket type NL (max. carrying capacity 400 daN)

- 1) Plate: electrolytically galvanised steel plate
- 2) Fork: electrolytically galvanised steel plate
- 3) Ball Racing Ring: electrolytically galvanised steel plate
- 4) King Pin: incorporated in top plate and cold riveted
- 5) Swivel actions: double ring of greased balls
- 6) **Dust seal**: orange polyethylene **Finishing**: electrolytic galvanisation