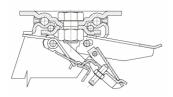

### Diam. 150-200 mm: Adjustable rear-locking brake

Double-action rear brake that locks the wheel and the castor at the same time. The brake is efficient and easy to use: a simple top-to-bottom movement using the tip of the foot on two independent pedals is all that's needed to engage and release the lock quickly and smoothly. Locking force can be adjusted using an M8 socket screw.