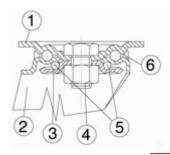

#### **Bracket description**

Medium-heavy duty bracket type PX (max. carrying capacity 750 daN)

- 1) Plate: AISI 304 stainless steel 2) Fork: AISI 304 stainless steel
- 3) Ball Racing Ring: AISI 304 stainless steel
- 4) King Pin: A2 stainless steel screw and nut5) Swivel actions: double ring of greased balls
- 6) Dust seal: red polyamide