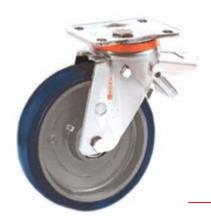

# SIGMA ELASTIC RUBBER WHEELS POLYAMIDE 6 CENTRE SWIVEL TOP PLATE BRACKET TYPE PX WITH BRAKE

#### Wheel description

**Tread**: Sigma Elastic rubber tread; hardness 70+/-3 Shore A.

Centre: polyamide 6.

Hub: The hub is available with plain bearing and with stainless steel roller

bearing.

#### **Bracket description**

Medium-heavy duty bracket type PX (max. carrying capacity 750 daN)

- 1) Plate: AISI 304 stainless steel 2) Fork: AISI 304 stainless steel
- 3) Ball Racing Ring: AISI 304 stainless steel
- 4) King Pin: A2 stainless steel screw and nut5) Swivel actions: double ring of greased balls
- 6) Dust seal: red polyamide

#### **Brake description**

Diam. 150-200 mm

### Diam. 150-200 mm: Adjustable rear-locking brake

Double-action rear brake that locks the wheel and the castor at the same time. The brake is efficient and easy to use: a simple top-to-bottom movement using the tip of the foot on two independent pedals is all that's needed to engage and release the lock quickly and smoothly. Locking force can be adjusted using an M8 socket screw.