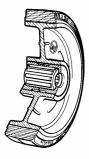

## Wheel description

**Tread**: Sigma Elastic rubber tread; hardness 70+/-3 Shore A. **Centre**: polyamide 6. **Hub**: The bearing housing is obtained by moulding and contains cylindrical roller bearings with polyamide 6 cage. The hub is available also with stainless steel rollers.