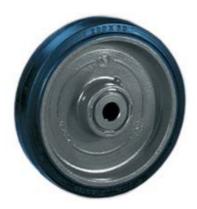

## Wheel description

**Tread**: Sigma Elastic rubber tread; hardness 70+/-3 Shore A. **Centre**: polyamide 6. **Hub**: The bearing housing is obtained by moulding and contains cylindrical roller bearings with polyamide 6 cage. The hub is available also with stainless steel rollers.