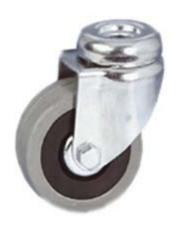

## Wheel description

**Tread**: grey non-marking rubber tread. **Centre**: polyamide centre with threadguards.

**Hub**: the plain bearing bore results from a hole in the material forming the centre of the wheel and contains the axle.

## **Bracket description**

Light duty bracket (max. carrying capacity 80 daN)

- 1) Plate: electrolytically galvanised steel plate
- 2) Fork: electrolytically galvanised steel plate
- 3) Ball Racing Ring: electrolytically galvanised steel plate
- 4) King Pin: incorporated in top plate and cold riveted
- 5) **Swivel actions**: double ring of greased balls

Finishing: electrolytic galvanisation

Fitting: bolt hole