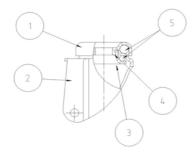

## **Bracket description**

Light duty bracket (max. carrying capacity 80 daN)

- 1) Plate: electrolytically galvanised steel plate
- 2) Fork: electrolytically galvanised steel plate
- 3) Ball Racing Ring: electrolytically galvanised steel plate
- 4) King Pin: incorporated in top plate and cold riveted
- 5) **Swivel actions**: double ring of greased balls