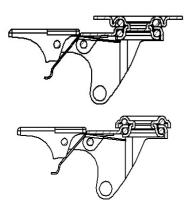

## Brake description

## Front-locking brake

This brake fully locks wheel and castor rotation. The hardened carbon steel spring has very high corrosion resistance.

Tellure Rôta S.p.A. - Via Quattro Passi 15 - 41043 Formigine (MO) – Italy Tel. Vendite Italia 0039.059.410300-306 – tel. Export Dept. 0039.059.410302 – fax 0039.059.572859 e-mail: <u>comm.italia@tellurerota.com</u> – <u>comm.estero@tellurerota.com</u> www.tellurerota.com – www.laruotagiusta.it – www.therightwheel.com