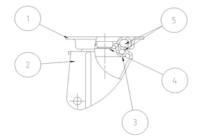

Bracket description Light duty bracket (max. carrying capacity 80 daN)

Plate: electrolytically galvanised steel plate
Fork: electrolytically galvanised steel plate
Ball Racing Ring: electrolytically galvanised steel plate
King Pin: incorporated in top plate and cold riveted
Swivel actions: double ring of greased balls
Finishing: electrolytic galvanisation
Fitting: top plate

## Brake description

## Front-locking brake

This brake fully locks wheel and castor rotation. The hardened carbon steel spring has very high corrosion resistance.

Tellure Rôta S.p.A. - Via Quattro Passi 15 - 41043 Formigine (MO) – Italy Tel. Vendite Italia 0039.059.410300-306 – tel. Export Dept. 0039.059.410302 – fax 0039.059.572859 e-mail: <u>comm.italia@tellurerota.com</u> – <u>comm.estero@tellurerota.com</u> www.tellurerota.com – www.laruotagiusta.it – www.therightwheel.com