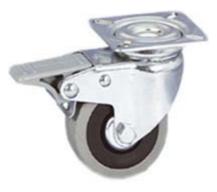

## **SERIES 37**

## GREY RUBBER INSTITUTIONAL WHEELS POLYAMIDE CENTRE WITH THREADGUARDS SWIVEL TOP PLATE BRACKETS WITH BRAKE

Wheel description

**Tread**: grey non-marking rubber tread. **Centre**: polyamide centre with threadguards. **Hub**: the plain bearing bore results from a hole in the material forming the centre of the wheel and contains the axle.

Bracket description Light duty bracket (max. carrying capacity 80 daN)

Plate: electrolytically galvanised steel plate
Fork: electrolytically galvanised steel plate
Ball Racing Ring: electrolytically galvanised steel plate
King Pin: incorporated in top plate and cold riveted
Swivel actions: double ring of greased balls
Finishing: electrolytic galvanisation
Fitting: top plate

## Brake description

## Front-locking brake

This brake fully locks wheel and castor rotation. The hardened carbon steel spring has very high corrosion resistance.

Tellure Rôta S.p.A. - Via Quattro Passi 15 - 41043 Formigine (MO) – Italy Tel. Vendite Italia 0039.059.410300-306 – tel. Export Dept. 0039.059.410302 – fax 0039.059.572859 e-mail: <u>comm.italia@tellurerota.com</u> – <u>comm.estero@tellurerota.com</u> www.tellurerota.com – www.laruotagiusta.it – www.therightwheel.com